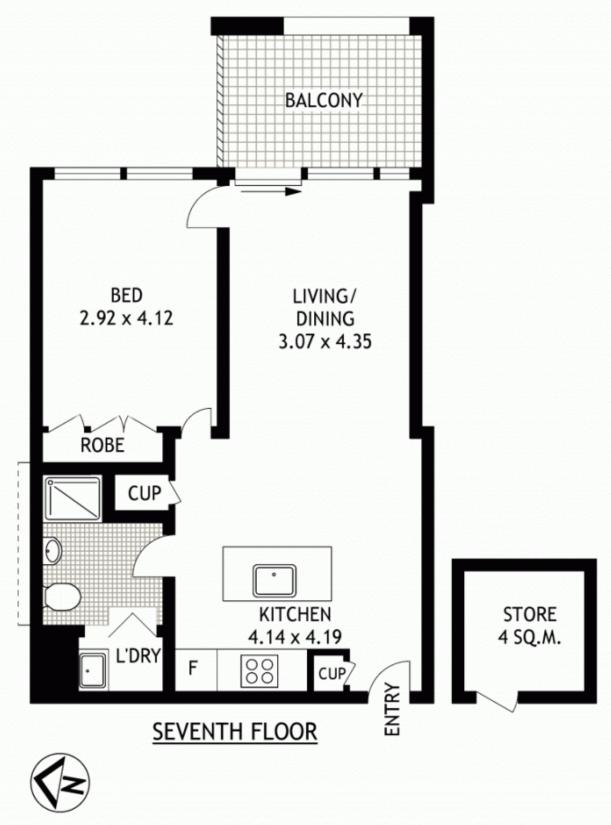

morton.

**SYDNEY** 708/35 Shelley Street

This immaculate 60sqm one bedroom apartment offers all there is in chic city living. With its stylish timber floors, ideal positioning and desirable floorplan, this apartment is the perfect investment opportunity or new home for the city dweller. Immerse yourself in all that King Street Wharf has to offer with its trendy bars and exquisite modern cuisine.

- Spacious living room with sit down dining, timbers floors
- Queen sized bedroom with built-in robes
- Perfectly positioned gas kitchen with large island bench
- Tiled bathroom with separate laundry facilities
- Air-conditioning, video intercom, 4sqm storage cage
- Concierge, outdoor heated pool, gym and sauna