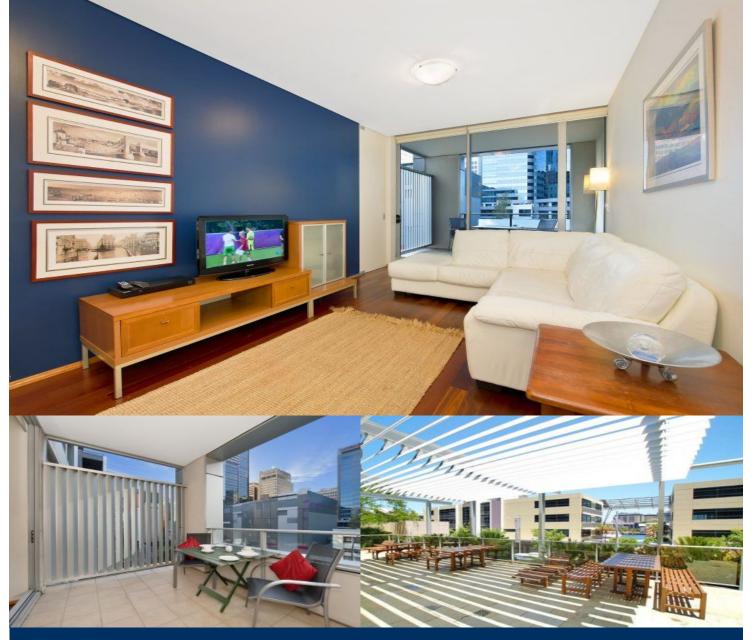

morton.

**SYDNEY** 708/35 Shelley Street

This immaculate 60sqm one bedroom apartment offers all there is in chic city living. With its stylish timber floors, ideal positioning and desirable floorplan, this apartment is the perfect investment opportunity or new home for the city dweller. Immerse yourself in all that King Street Wharf has to offer with its trendy bars and exquisite modern cuisine.

- Spacious living room with sit down dining, timbers floors
- Queen sized bedroom with built-in robes
- Perfectly positioned gas kitchen with large island bench
- Tiled bathroom with separate laundry facilities
- Air-conditioning, video intercom, 4sqm storage cage
- Concierge, outdoor heated pool, gym and sauna