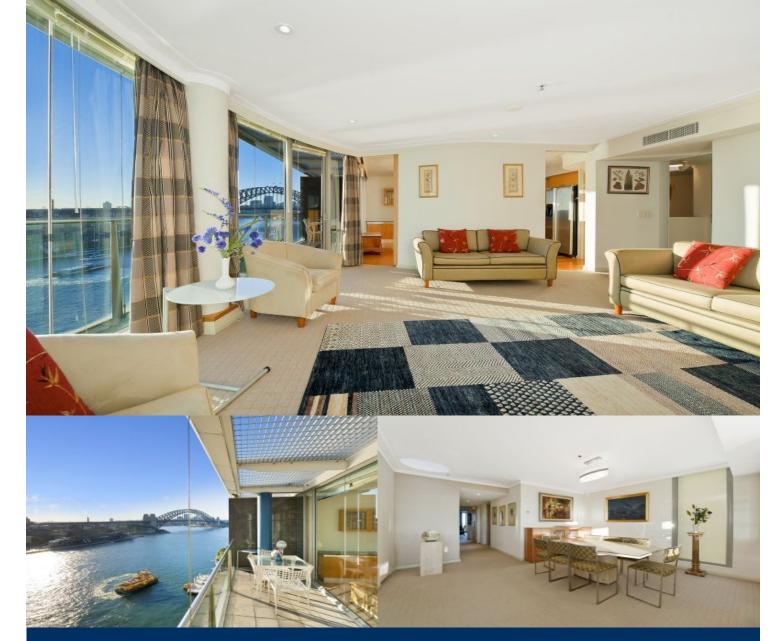

# morton.

**SYDNEY** 1503/61 Macqaurie Street

This magnificent jewel radiates sophistication and offers the height of elegance and refinement. From its divine foyer and grand curved staircase, be enticed by spectacular easterly and westerly views of the world famous Sydney Harbour. Bright, spacious 226sqm living, accommodates a variety of entertaining spaces making this the ultimate three bedroom penthouse apartment.

- Magnificent views of Sydney Harbour Bridge and Botanic Gardens
- Lounge leading to good sized balcony overlooking the harbour
- Two entertainers' balconies, east and west
- Separate entrance level with grand staircase and private lift
- Beautifully appointed granite gas kitchen
- Separate breakfast area, grand formal dining area
- Master bedroom with large granite ensuite and balcony
- Further two bedrooms with built-in robes and balcony access
- Main granite bathroom with shower and bath tub