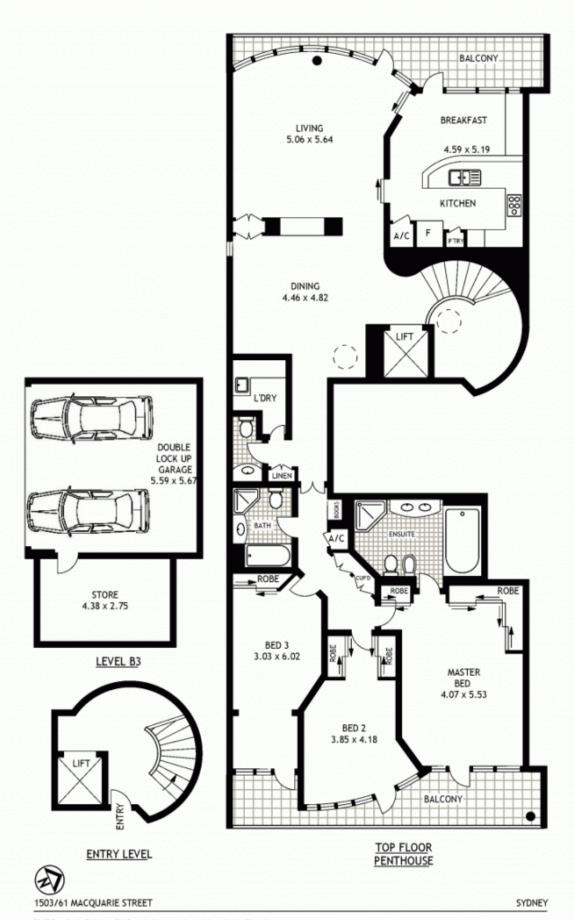

# morton.

**SYDNEY** 1503/61 Macqaurie Street

This magnificent jewel radiates sophistication and offers the height of elegance and refinement. From its divine foyer and grand curved staircase, be enticed by spectacular easterly and westerly views of the world famous Sydney Harbour. Bright, spacious 226sqm living, accommodates a variety of entertaining spaces making this the ultimate three bedroom penthouse apartment.

- Magnificent views of Sydney Harbour Bridge and Botanic Gardens
- Lounge leading to good sized balcony overlooking the harbour
- Two entertainers' balconies, east and west
- Separate entrance level with grand staircase and private lift
- Beautifully appointed granite gas kitchen
- Separate breakfast area, grand formal dining area
- Master bedroom with large granite ensuite and balcony
- Further two bedrooms with built-in robes and balcony access
- Main granite bathroom with shower and bath tub