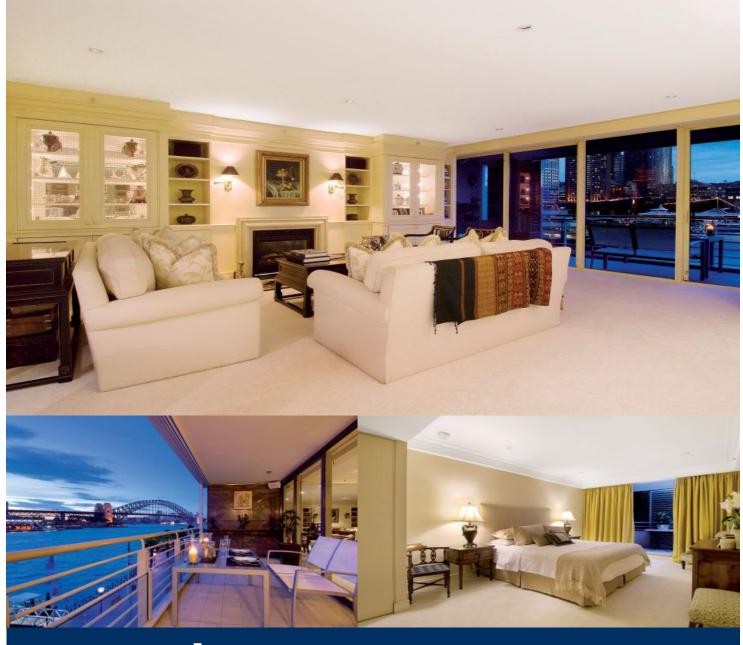

morton.

**SYDNEY** 26/7 Macquarie Street

2

Remarkable views over the iconic Circular Quay, Sydney Harbour and Opera House epitomise this outstanding dual aspect apartment in the prestigious Bennelong building. Opening onto an entertainers' terrace with breathtaking views, the magnificently appointed glass-fronted interiors fully immerse you into this world-class location.

- Luxurious interiors
- Harbour Bridge or Botanic Garden views from every room
- Opulent mirrored living area
- Combined living area with electric fireplace
- Two large bedrooms with balcony access
- Two luxurious marble bathrooms
- Separate powder room
- Chef's kitchen with granite bench tops and separate pantry
- Internal laundry, storeroom, two secure parking spaces