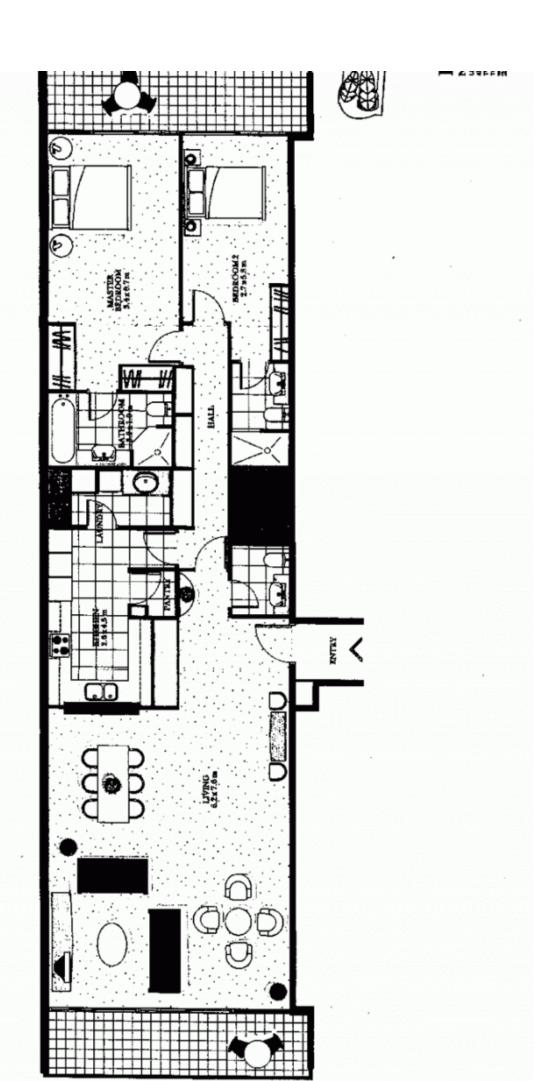

- Luxurious interiors
- Harbour Bridge or Botanic Garden views from every room
- Opulent mirrored living area
- Combined living area with electric fireplace
- Two large bedrooms with balcony access
- Two luxurious marble bathrooms
- Separate powder room
- Chef's kitchen with granite bench tops and separate pantry
- Internal laundry, storeroom, two secure parking spaces