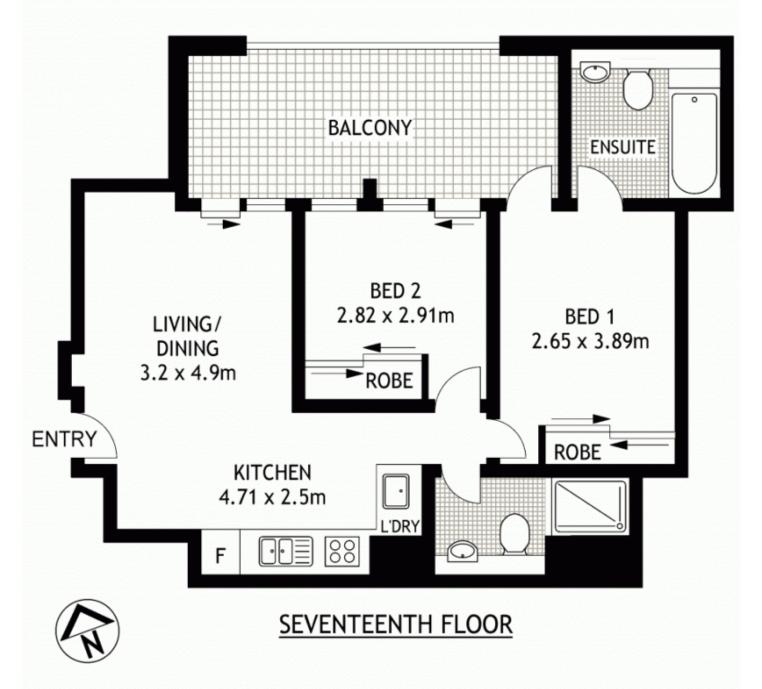

# 1701/653 GEORGE STREET

**SYDNEY** 

SCAPE Floor Planing Disclaimer: This floor plan is conceptual only. it is provided for illustrative purposes only and should not be relied upon. We make no guaranteeas to the correctness of this plan. All interested parties should make and rely on their own enquiries in determining the accuracy of the information contained in this floor plan.