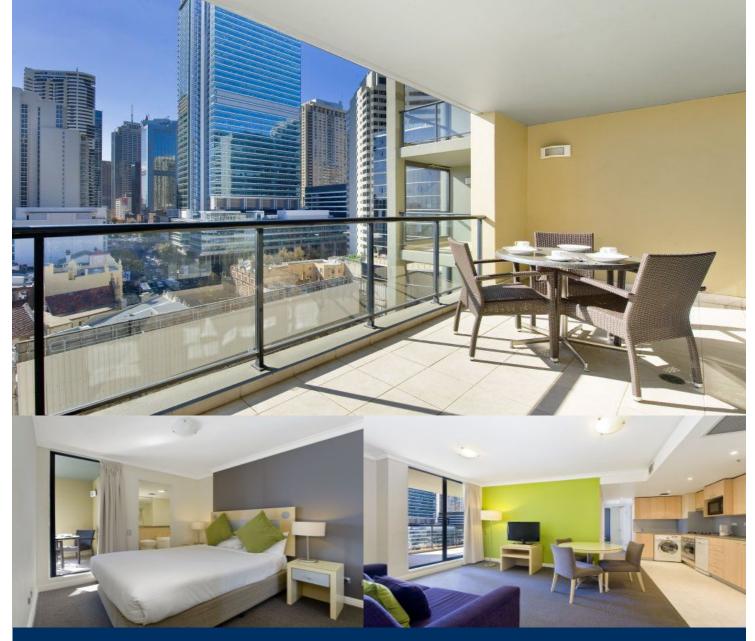

# morton.

SYDNEY 1701/653-659 George Street

2

\_ \_ \_ \_ \_

Commanding far-reaching city views from the top floor of 'BreakFree on George' this self-contained, executive, serviced apartment has style and sophistication. Through an intricate floor plan, all effort is put into capturing the north facing city views from every room. Calling investors only.

- Ten year lease with 4-5 years options (30 years in total)
- Luxuriously appointed executive apartment bathed in natural light
- Living area and bedrooms lead onto large north facing patio
- Contemporary kitchen finished in quality materials
- Spacious master ensuite with built-in wardrobes
- Two sleek bathrooms, internal laundry
- Air-conditioning, security intercom, 24-hour concierge
- Located moments from the CBD, China Town and Sydney Harbour
- Superannuation property investment is now available in Australia