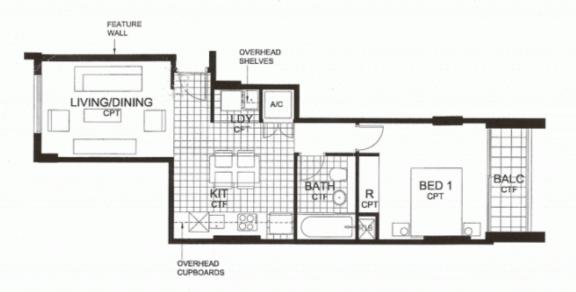

## morton.

**SYDNEY** 318/49 Shelley Street

One of only six apartments, this linear one bedroom apartment is the perfect investment or city pad for a professional on the run. A rare oversized kitchen allows space to entertain. Enjoy the leafy outlook onto the communal courtyard and revel in Sydney city life. Direct access to the glistening waters of Darling Harbour and moments to the CBD and transport links.

- Generous bedroom with built in robes and balcony
- Sleek gas kitchen with dining space
- Open plan living with leafy communal courtyard views
- Tiled bathroom with bath tub
- Internal laundry and air-conditioning throughout
- Sold furnished
- Video intercom, secure building and parking space