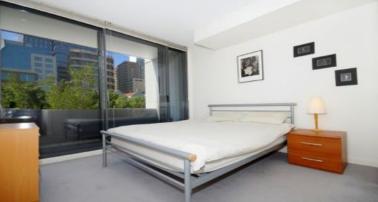

- Generous bedroom with built in robes and balcony
- Sleek gas kitchen with dining space
- Open plan living with leafy communal courtyard views
- Tiled bathroom with bath tub
- Internal laundry and air-conditioning throughout
- Sold furnished
- Video intercom, secure building and parking space