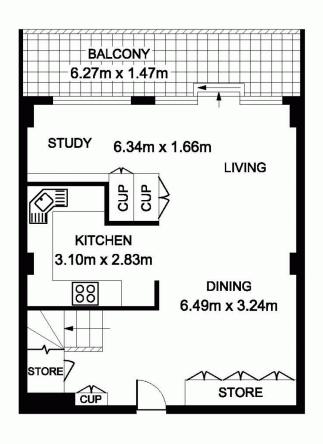

The apartment is situated on level 8, it measures 97 square metres and comprises living room with partial double height ceilings, offering space for living and dining areas, open plan kitchen as well as access to a useable 6 metre balcony. The two bedrooms are upstairs, master bedroom with built-ins and en-suite and second bathroom.