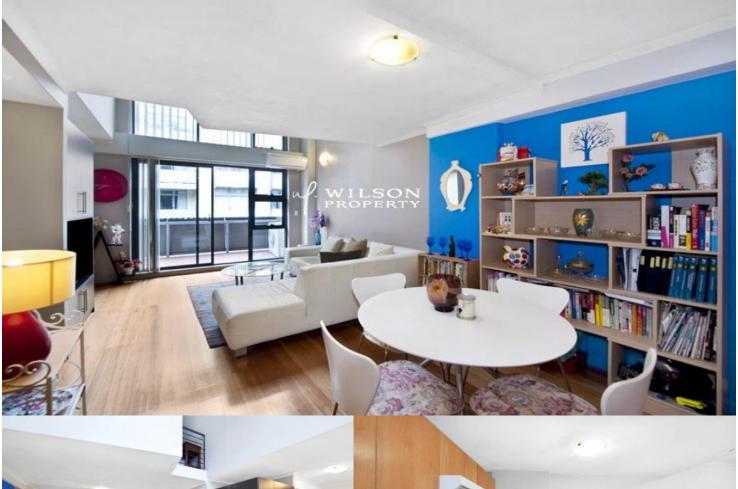

The apartment is situated on level 8, it measures 97 square metres and comprises living room with partial double height ceilings, offering space for living and dining areas, open plan kitchen as well as access to a useable 6 metre balcony. The two bedrooms are upstairs, master bedroom with built-ins and en-suite and second bathroom.

Additional features include intercom access, one secure parking space plus storage and access to communal gym and sauna.

The apartment is within walking distance to Hyde Park, CBD and Oxford Street plus it is conveniently located to all major transport links, Sydneys galleries, museums, theatres, shops, bars and restaurants that Sydney has to offer.