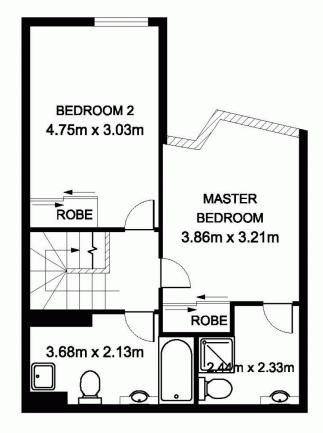

The apartment is situated on level 8, it measures 97 square metres and comprises living room with partial double height ceilings, offering space for living and dining areas, open plan kitchen as well as access to a useable 6 metre balcony. The two bedrooms are upstairs, master bedroom with built-ins and en-suite and second bathroom.