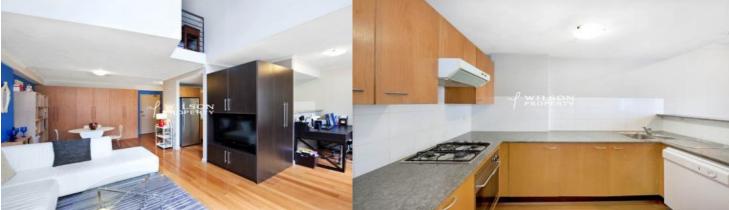

The apartment is situated on level 8, it measures 97 square metres and comprises living room with partial double height ceilings, offering space for living and dining areas, open plan kitchen as well as access to a useable 6 metre balcony. The two bedrooms are upstairs, master bedroom with built-ins and en-suite and second bathroom.