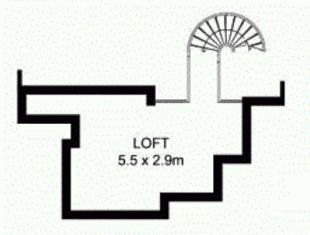

# Features to look out for include:

- soaring 4m ceilings
- split level apartment
- built-in robe to main bedroom
- versatile mezzanine loft area, possible second bedroom or living area
- open planned living and dining
- modern kitchen with gas cooking & dishwasher
- stylish modern bathroom and separate laundry
- fully air conditioned and electric blinds
- private enclosed balcony
- security building with lift
- ideally located near Town Hall and the Queen Victoria

# 11/259 Clarence St, SYDNEY

all measurements are approximate only.

Plan is provided only as an indication of layout.