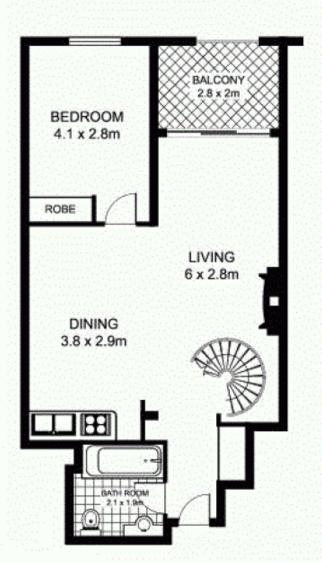

# Features to look out for include:

- soaring 4m ceilings
- split level apartment
- built-in robe to main bedroom
- versatile mezzanine loft area, possible second bedroom or living area
- open planned living and dining
- modern kitchen with gas cooking & dishwasher
- stylish modern bathroom and separate laundry
- fully air conditioned and electric blinds
- private enclosed balcony
- security building with lift
- ideally located near Town Hall and the Queen Victoria

# 11/259 Clarence St, SYDNEY

all measurements are approximate only.

Plan is provided only as an indication of layout.