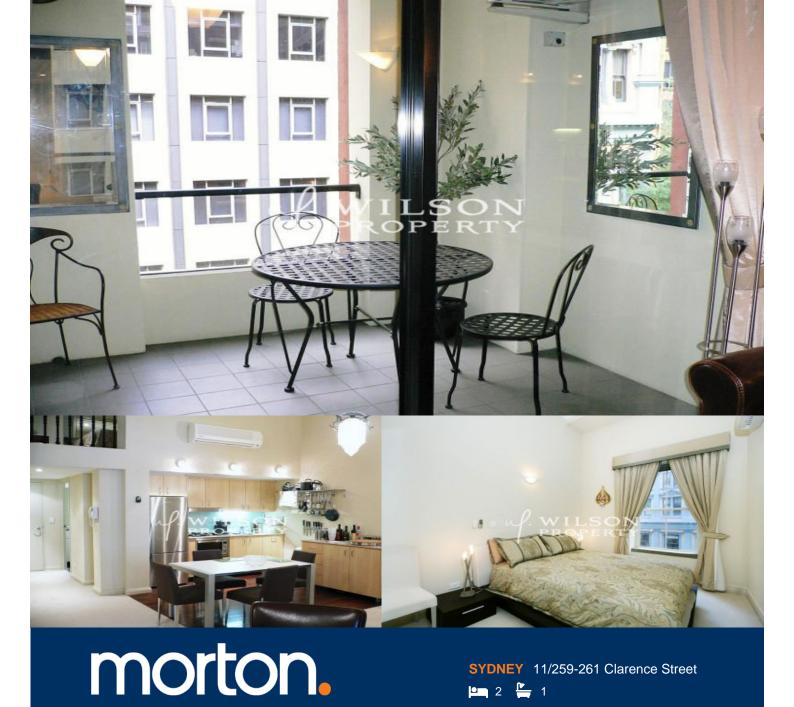

Stylish New York style one bedroom (plus possible second bedroom upstairs) loft apartment offering a fabulous executive address in a boutique building of 24, this immaculate apartment is conveniently positioned with a host of attractions at its door. It is artistic, dramatic and all about light, air and spaciousness.

# Features to look out for include:

- soaring 4m ceilings
- split level apartment
- built-in robe to main bedroom
- versatile mezzanine loft area, possible second bedroom or living area
- open planned living and dining
- modern kitchen with gas cooking & dishwasher
- stylish modern bathroom and separate laundry
- fully air conditioned and electric blinds
- private enclosed balcony
- security building with lift
- ideally located near Town Hall and the Queen Victoria