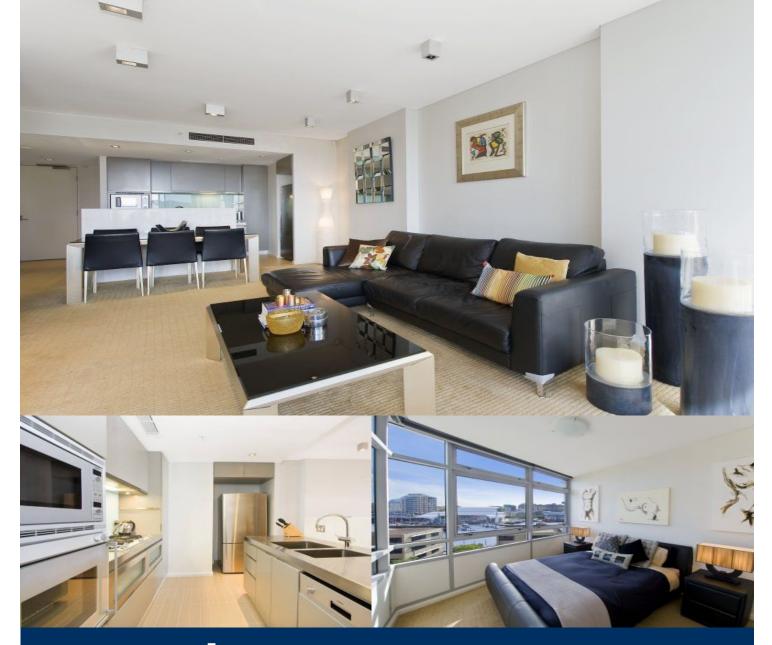

# morton.

Situated in a highly desirable position with views from all rooms, this stylish designer apartment has lavishly appointed interiors and breathtaking views over Darling Harbour. Located right in the heart of King Street Wharf, this property is surrounded by streets lined with world class restaurants and cafes, shopping and attractions.

- Open plan living area opens to balcony overlooking harbour
- Stylish marble kitchen, stainless benchtops, Gaggenau appliances
- Master bedroom with luxurious ensuite
- Second bedroom with built-in wardrobes
- Elegant marble bathrooms
- Separate study, internal laundry
- Secure car space, ample storage
- Air-conditioning, concierge, 24 hour security
- Heated pool, gymnasium, barbeque area, sauna
- Attractive investment or home
- Walk to the CBD, business centre, transport, bars and restaurants