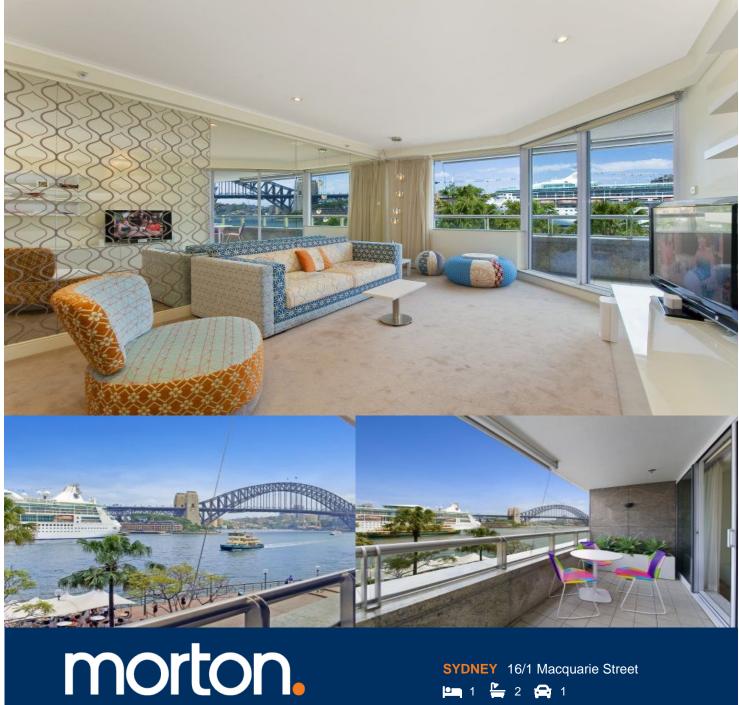

Defined by uninterrupted, breathtaking views over Sydney Harbour Bridge, this stylish apartment in the prestigious "Bennelong" building offers a cosmopolitan lifestyle of rare exclusivity and outstanding luxury. Bathed in natural light, this spacious apartment offers the ultimate in sophisticated living with quality finishes and an abundance of space.

- Generous living encased in floor-to-ceiling glass
- Balcony with spectacular harbour and city views
- Gaggenau gas kitchen, internal laundry
- Queen sized bedroom with study corner and balcony access
- Huge marble ensuite with spa tub and twin basins
- Grand entrance with guest powder room
- Secure car space and storage cage
- 24 hour security, concierge, 25m heated indoor lap pool, gym