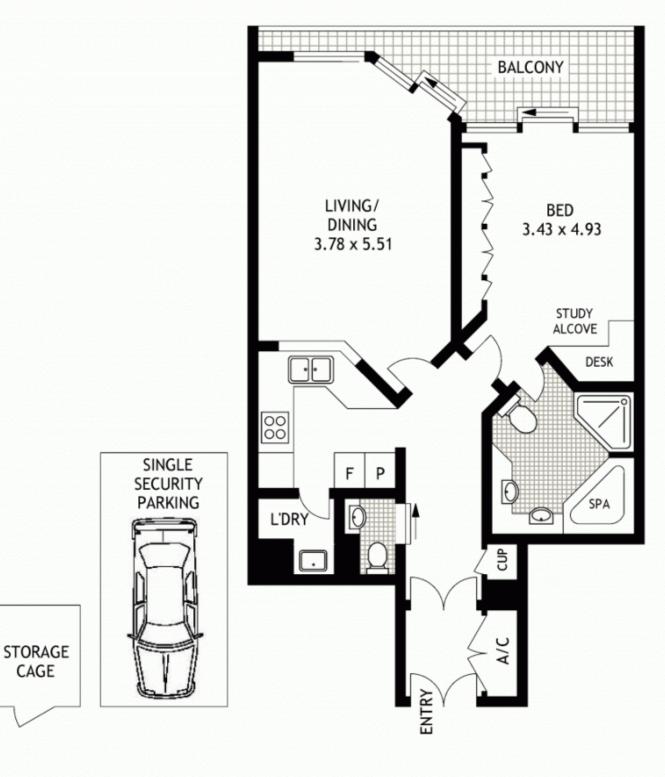

- Generous living encased in floor-to-ceiling glass
- Balcony with spectacular harbour and city views
- Gaggenau gas kitchen, internal laundry
- Queen sized bedroom with study corner and balcony access
- Huge marble ensuite with spa tub and twin basins
- Grand entrance with guest powder room
- Secure car space and storage cage
- 24 hour security, concierge, 25m heated indoor lap pool, gym