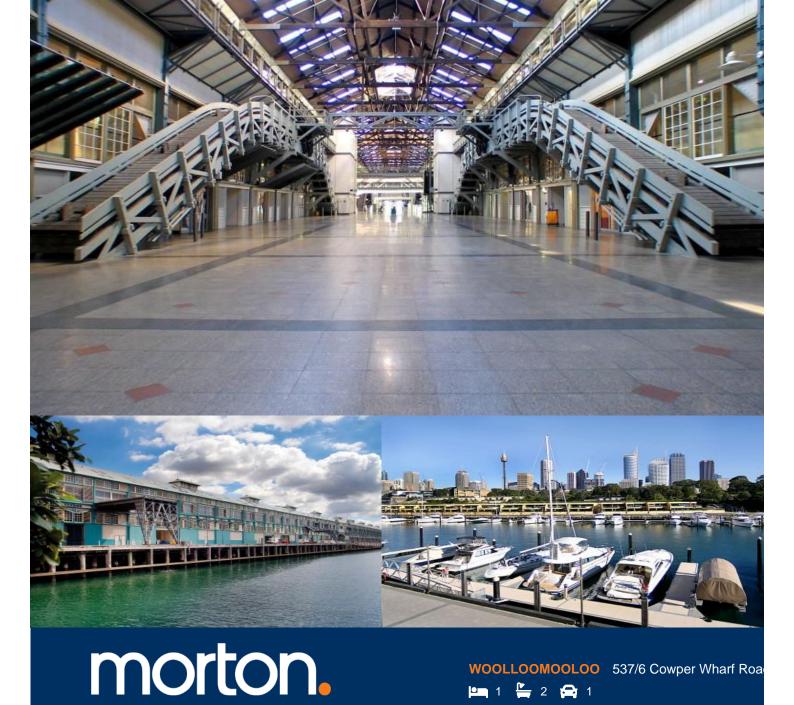

- Very large loft style apartment
- Cavernous living area
- Security parking
- Built in cupboards
- Reverse cycle air conditioning
- Luxurious finishes including granite bench tops and stainless steel appliances
- Kitchen with microwave, gas cook top, electric oven and dishwasher
- Internal laundry with dryer
- 24 hour video intercom security on site
- Located in unique heritage development

Restaurants in the complex include Otto, Mantaray, Kingsley's Steak & Crab House

Walking distance to city, Botanical Gardens, Cook Philip Park pool and gym facilities & NSW Art Gallery