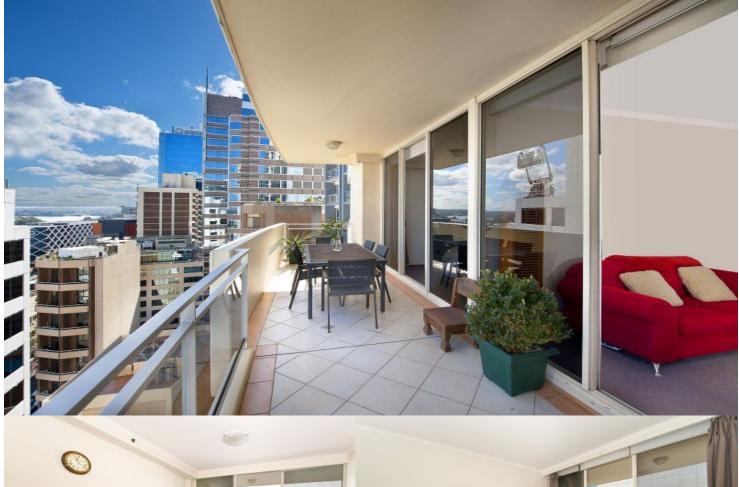

# morton.

113/361 Kent Street

A rare opportunity to purchase a stunning light filled apartment with dual key access on level 14. Dual access includes both a studio apartment and a two bedroom apartment with two car spaces. The apartment features stunning floor to ceiling glass windows and generous outdoor balconies capturing views of the harbour and city.

- Spacious floor plan 133sqm in total
- Two large bedrooms with built-in wardrobes
- Two stylish bathrooms, main with ensuite
- Balconies off two bedrooms and living room
- Open plan granite kitchen, internal laundry
- Air-conditioning, two secure car spaces
- 20 metre lap pool, gymnasium, sauna and spa
- Concierge, security building
- Studio apartment rented currently for \$460pw