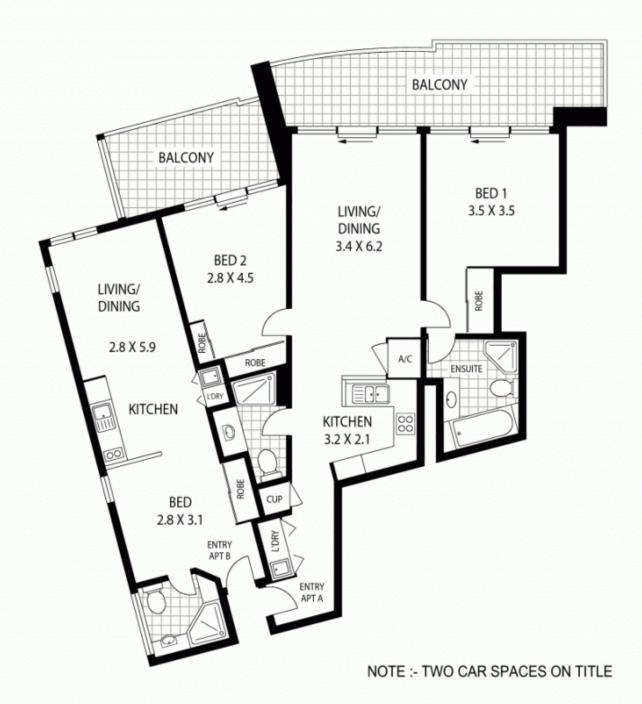

- Spacious floor plan 133sqm in total
- Two large bedrooms with built-in wardrobes
- Two stylish bathrooms, main with ensuite
- Balconies off two bedrooms and living room
- Open plan granite kitchen, internal laundry
- Air-conditioning, two secure car spaces
- 20 metre lap pool, gymnasium, sauna and spa
- Concierge, security building
- Studio apartment rented currently for \$460pw