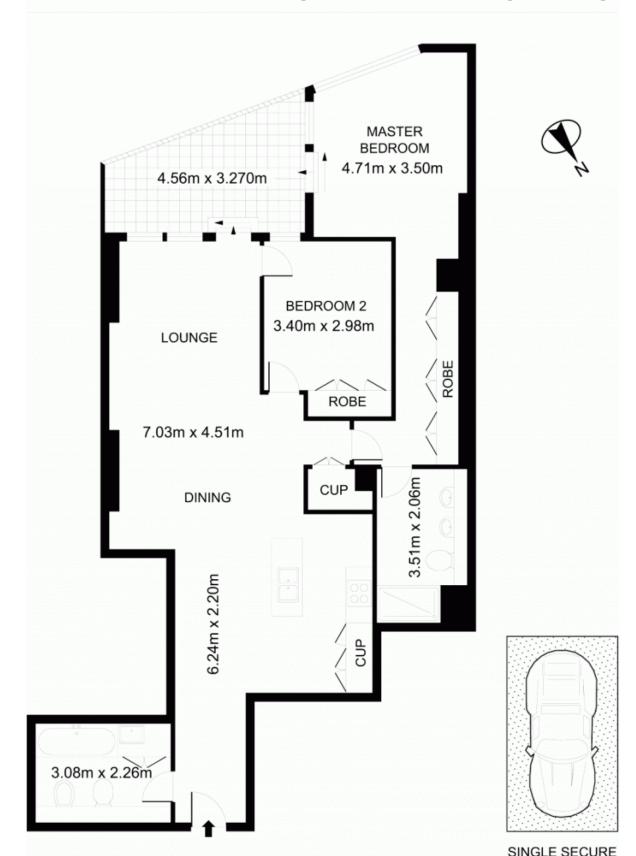

- Two double bedrooms, master with ensuite
- Open plan living area, study corner
- Entertainers' balcony with harbour views
- Designer kitchen, island bench, ample storage
- Luxurious second bathroom with laundry
- Heated pool, sauna and gymnasium,
- Secure car space, video intercom, concierge
- Located between Darling Harbour and the City