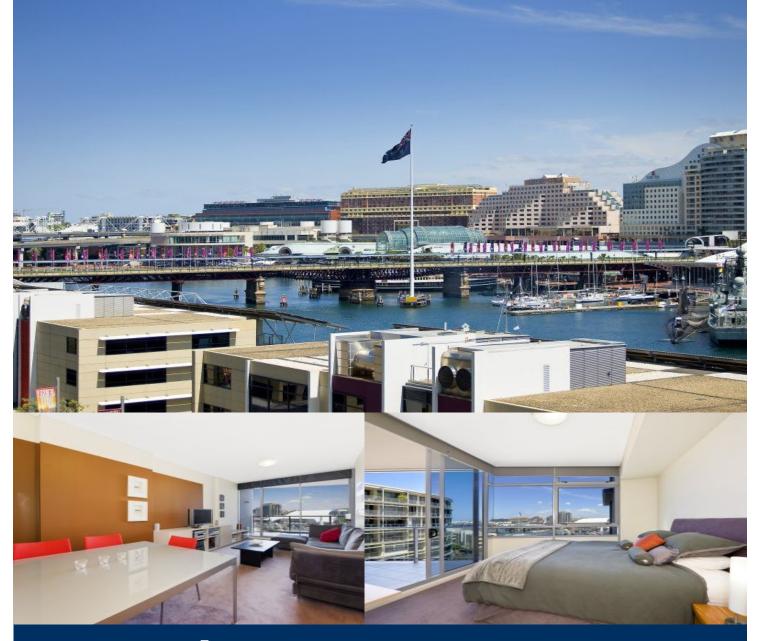

# morton.

Located on the eighth floor of King Street Wharf, this spacious apartment boasts beautiful appointments and stunning views over Darling Harbour. The large open plan living and dining area leads onto an expansive entertainers' balcony overlooking the enchanting harbour.

- Two double bedrooms, master with ensuite
- Open plan living area, study corner
- Entertainers' balcony with harbour views
- Designer kitchen, island bench, ample storage
- Luxurious second bathroom with laundry
- Heated pool, sauna and gymnasium,
- Secure car space, video intercom, concierge
- Located between Darling Harbour and the City