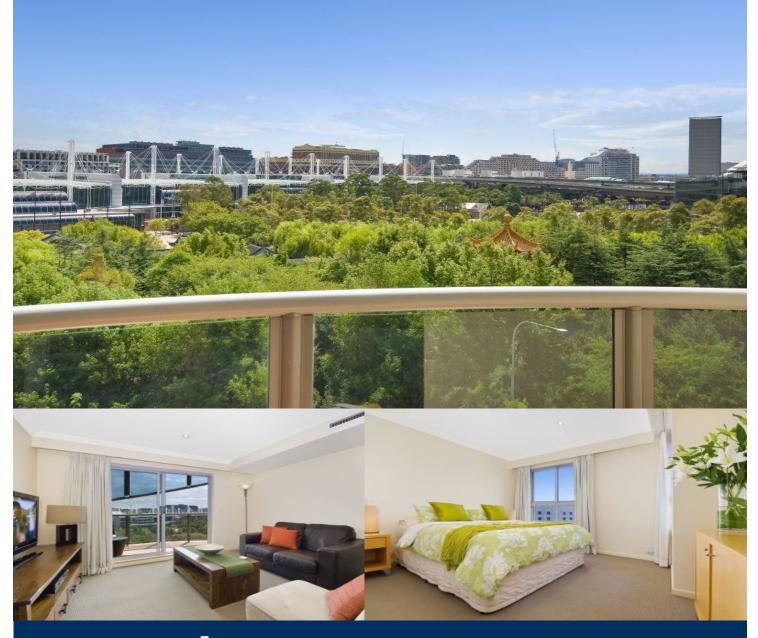

## morton.

Enjoy the breathtaking sunsets and spectacular views across the Chinese Gardens from this spacious sanctuary located on level ten in "Harbour Gardens". The immaculate 101sqm apartment is beautifully presented and offers every aspect of Sydney at your door, walk to the office, cinema, restaurants, cafes, shops and Darling Harbour.

- -Very desirable floor plan
- Gourmet kitchen with gas appliances
- Two spacious bedrooms both with built in robes
- Master bedroom with generous ensuite
- C-Bus lighting, internal laundry
- Balcony with views over the Chinese Gardens
- Video intercom, security parking
- Security building with concierge
- Roof top pool, spa, gymnasium, sauna and BBQ area
- -Offers from \$740 000