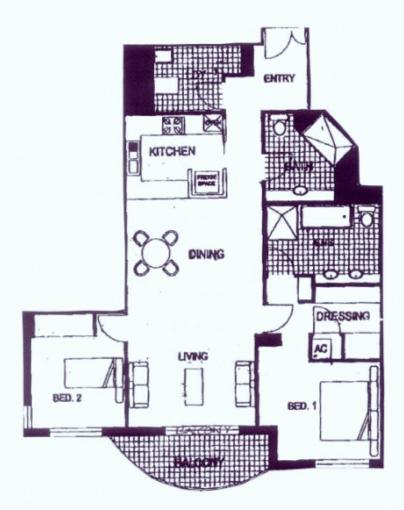

- -Very desirable floor plan
- Gourmet kitchen with gas appliances
- Two spacious bedrooms both with built in robes
- Master bedroom with generous ensuite
- C-Bus lighting, internal laundry
- Balcony with views over the Chinese Gardens
- Video intercom, security parking
- Security building with concierge
- Roof top pool, spa, gymnasium, sauna and BBQ area
- -Offers from \$740 000