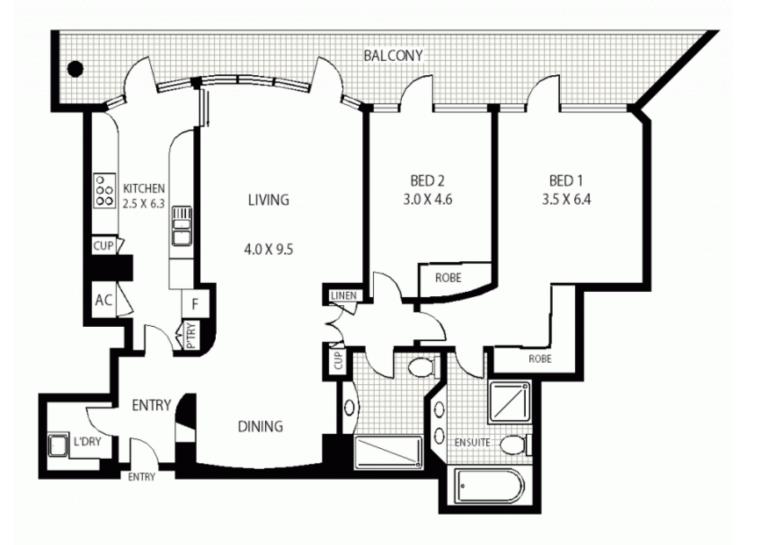

- Glass-fronted interiors create a sense of light and space
- Opulent living room and grand formal dining area
- Luxurious interiors with water views from every room
- Granite kitchen with gas cooking and stainless steel appliances
- Each double bedroom has built in robes and terrace access
- Marble and granite embellished bathrooms feature a spa
- -137sqm plus lockup garage and storeroom