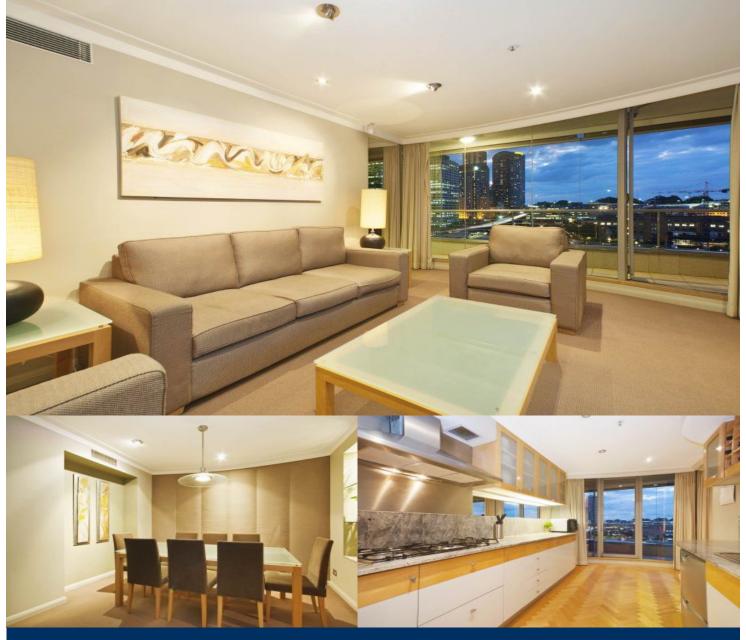

morton.

**SYDNEY** 1202/61 Macquarie Street

Remarkable views over Circular Quay, the city skyline and Sydney Harbour are encapsulated in this truly outstanding 12th floor apartment in the prestigious 'Quay Grand'. Large open plan living area opens onto an entertainers' terrace with panoramic views.

- Glass-fronted interiors create a sense of light and space
- Opulent living room and grand formal dining area
- Luxurious interiors with water views from every room
- Granite kitchen with gas cooking and stainless steel appliances
- Each double bedroom has built in robes and terrace access
- Marble and granite embellished bathrooms feature a spa
- -137sqm plus lockup garage and storeroom