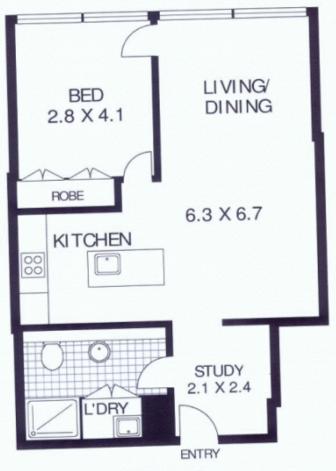

- Bedroom with built-in cupboards
- Separate study area
- Open plan living/ dining area
- Modern kitchen
- Bathroom and internal laundry
- -Study area
- Secure under cover car space
- Air conditioning, security building

# SECOND FLOOR

217/49 SHELLEY STREET

SYDNEY

SCAPE Floor Planning Disclaimer: This floor plan is conceptual only. It is provided for illustrative purposes only and should not be relied upon. We make no guarantee as to the correctness of this plan. All interested parties should make and rely on their own enquiries in determining the accuracy of the information contained in this floor plan.