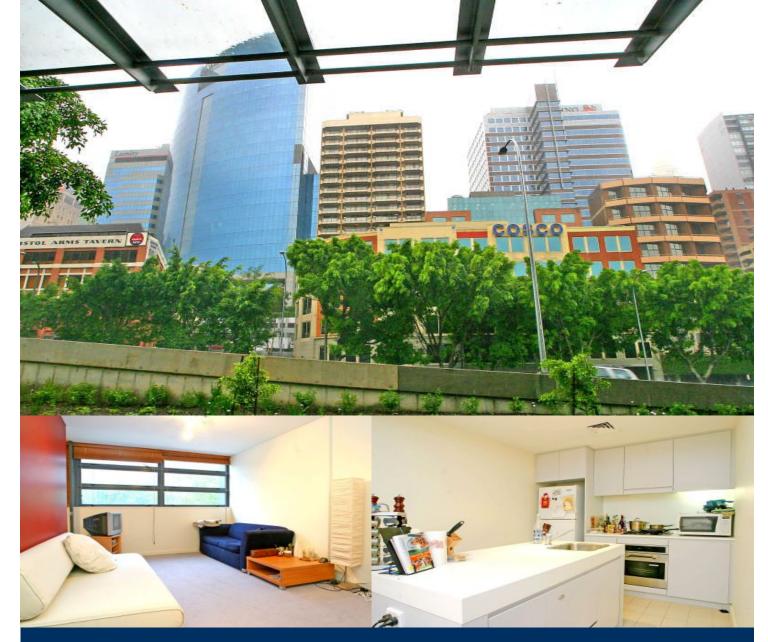

morton.

**SYDNEY** 217/45-49 Shelley Street

Located in chic King Street Wharf precinct this apartment is ideal for the professional on the run wanting to reside or invest in an urban location. Consisting of a very desirable floor plan with quality finishes and ample space, this property has an air of modernity and style.

- Bedroom with built-in cupboards
- Separate study area
- Open plan living/ dining area
- Modern kitchen
- Bathroom and internal laundry
- -Study area
- Secure under cover car space
- Air conditioning, security building