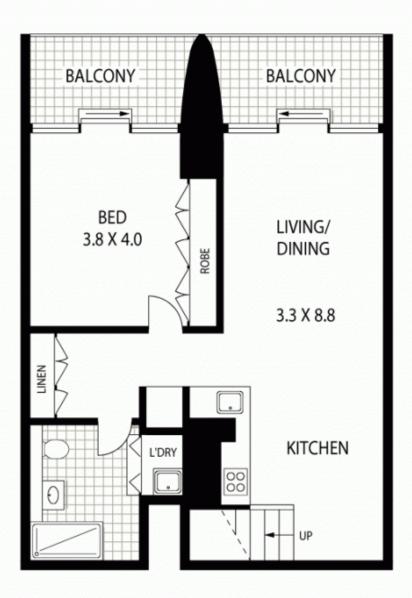

## **Ettiene West**

0410 593 749

ettiene@morton.com.au

NINTH FLOOR

**TENTH FLOOR** 

NOTE :- SINGLE SECURITY PARKING & 5m<sup>2</sup> STORAGE CAGE ON TITLE

1028/20 PELICAN STREET

**SURRY HILLS** 

SCAPE Floor Planning Disclaimer: This floor plan is conceptual only. It is provided for illustrative purposes only and should not be relied upon. We make no guarantee as to the correctness of this plan. All interested parties should make and rely on their own enquiries in determining the accuracy of the information contained in this floor plan.