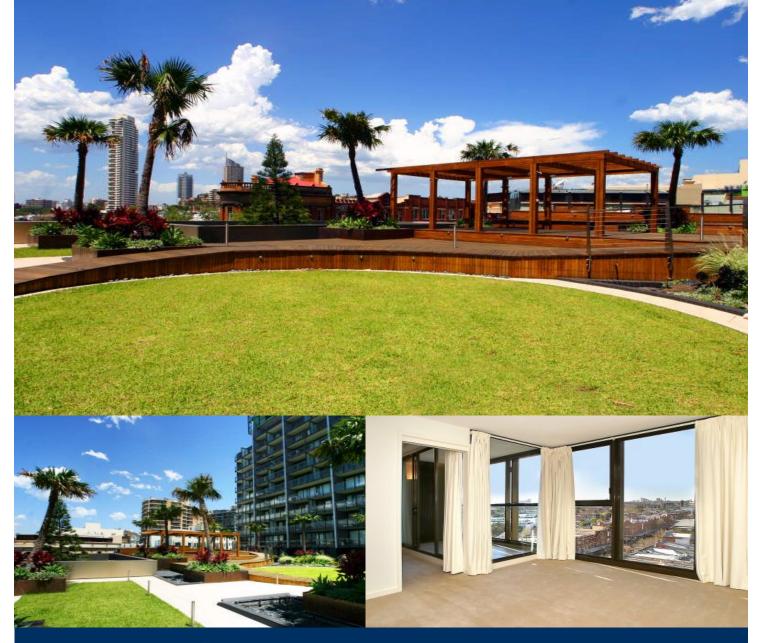

## morton.

Affordable living in the Monument, one of Surry Hills' most popular buildings. An awe-inspiring fusion of glass, light and views, this spacious one bedroom apartment on the twelve floor is the epitome of contemporary cosmopolitan living.

- Low Levies
- Stunning east facing district views
- Open plan living with balcony
- Gourmet modern kitchen
- Miele stainless steel appliances
- Spacious bedroom with generous built-ins
- Secure parking
- Security building with video intercom
- Storage cage, concierge, pool and gym
- -Pet friendly