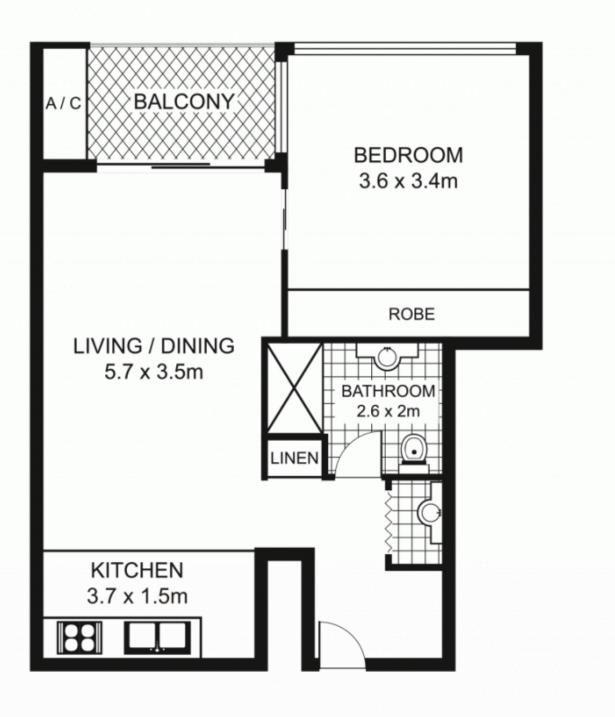

## 1201/20 Pelican St, DARLINGHURST

1m

Ŀ,

SCALE

\* note all measurements are approximate only. Plan is provided only as an indication of layout.