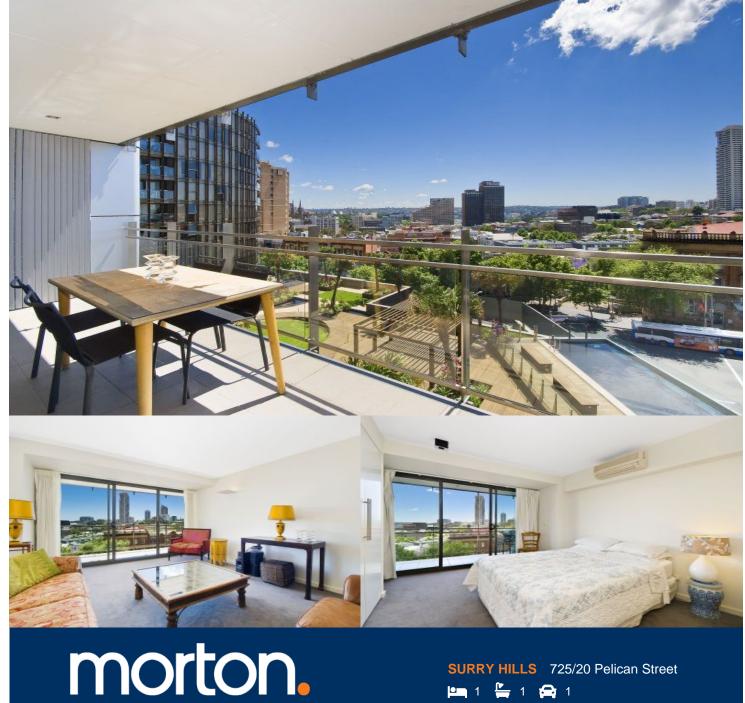

Located in the prestigious architecturally designed Monument building, just moments to Oxford Street's cafes, shops and night spots, this contemporary 72sqm one bedroom plus study property is the ultimate inner-city pad.

- North facing entertainers' balcony
- Spectacular city and district views
- Open plan layout with floor to ceiling glass
- Gourmet kitchen with Miele appliances
- Large bedroom with built-ins and balcony access
- Study, internal laundry
- Security parking, air conditioning
- Concierge, video intercom, pool and gym
- -Pet friendly

HILLS 725/20 Pelican Street