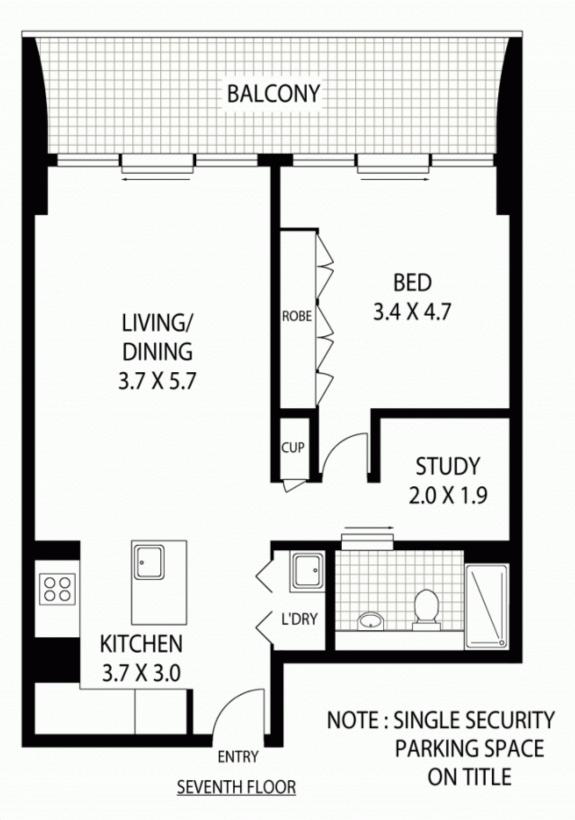

Located in the prestigious architecturally designed Monument building, just moments to Oxford Street's cafes, shops and night spots, this contemporary 72sqm one bedroom plus study property is the ultimate inner-city pad.

- North facing entertainers' balcony
- Spectacular city and district views
- Open plan layout with floor to ceiling glass
- Gourmet kitchen with Miele appliances
- Large bedroom with built-ins and balcony access
- Study, internal laundry
- Security parking, air conditioning
- Concierge, video intercom, pool and gym
- -Pet friendly