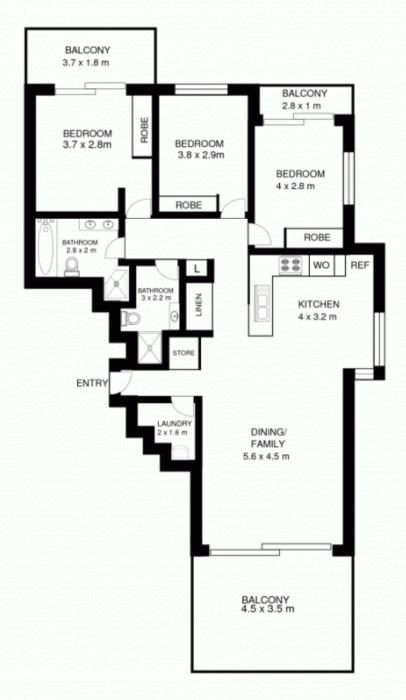

## 1237/7 Crescent Street, WATERLOO

CAR SPACE

This floor plan is intended as a guide only. Iayout dimension are approximate only. No representation or warranties of any nature whatsoever are given or intended. Any person using this information should rely on their own enquiries.