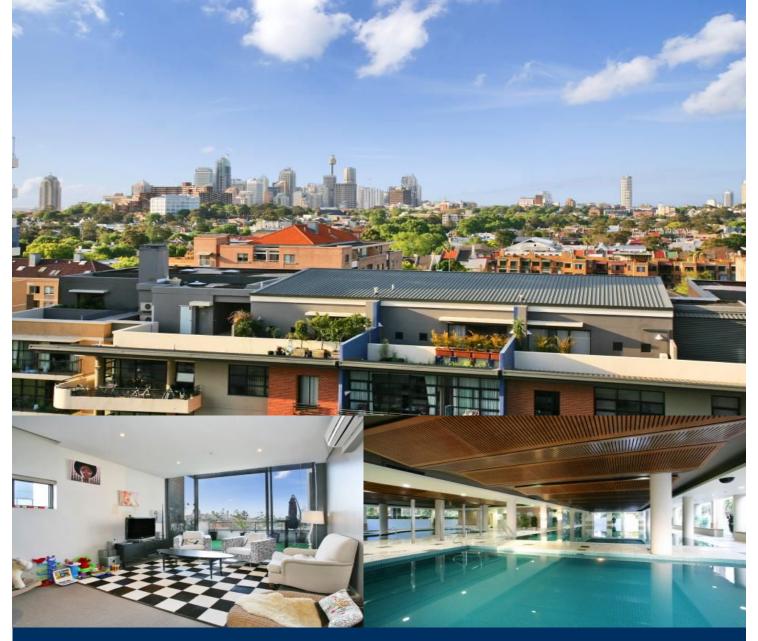

## **Morton RE**

info@morton.com.au

Private, low maintenance penthouse living with three balconies, views and reverse cycle air-conditioning for all year comfort. Spacious, light and north-facing open plan interiors combine the living, dining and kitchen areas which flow onto the large, sunny balcony with panoramic city skyline views.

- Large sunny balcony off living room with great city views
- Three big bedrooms all with built-ins, two with own balconies
- Residents' spa, four pools, sauna, weights and cardio gym
- Penthouse living, audio visual intercom and lift access
- Walk to shops, parks, cafes and buses