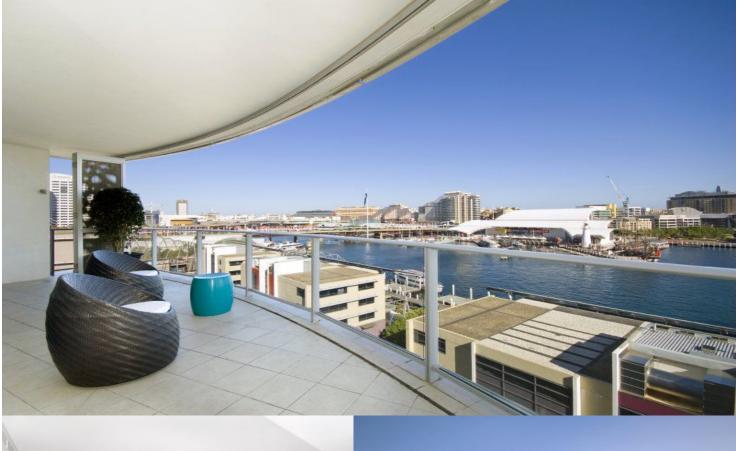

## **Ettiene West**

0410 593 749

ettiene@morton.com.au

Gracing the ninth floor of building 35 on King Street Wharf, this sophisticated designer apartment boasts striking appointments, executive design and breathtaking Darling Harbour views. The large living space, with wall to wall windows, leads onto an expansive wrap-around patio overlooking the enchanting harbour.

- Harbour views from every room
- Impressive entrance hall
- Main bedroom with ensuite and walk-through robes
- Two additional bedrooms with wardrobes
- Three modern bathrooms
- Open-plan CaesarStone kitchen with island bench
- Secure car spaces, intercom and concierge
- Heated outdoor swimming pool, sauna and gymnasium
- Minutes to the CBD, Cockle Bay, restaurants and public transport