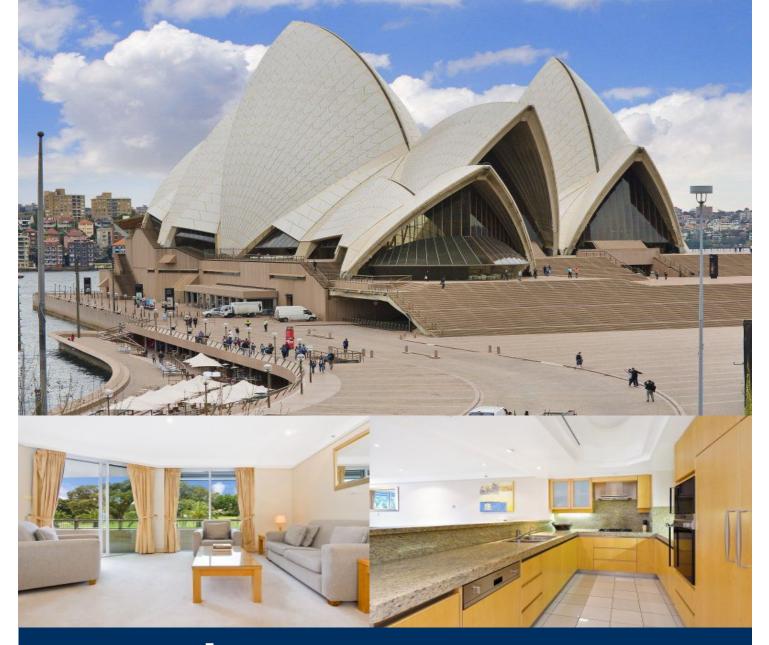

# morton.

This luxury (freehold) apartment, situated on level 3 of the eastern façade in 1 Bennelong, holds one of Sydney's most internationally renowned addresses. As a result, it has unimpeachable views over the Botanical Gardens and Opera House that will never be built out.

- Outlook over the Opera House and Botanical Gardens
- Large queen-sized master with built-ins and ensuite with spa bath
- Generous entertainers' balcony with views over the Opera House
- Undercover security parking, ducted air conditioning
- State of the art granite kitchen with Gaggenau appliances
- Two deluxe marble bathrooms, large internal laundry
- Concierge and video intercom security

- Iconic location, quiet eastern façade, capital growth opportunity