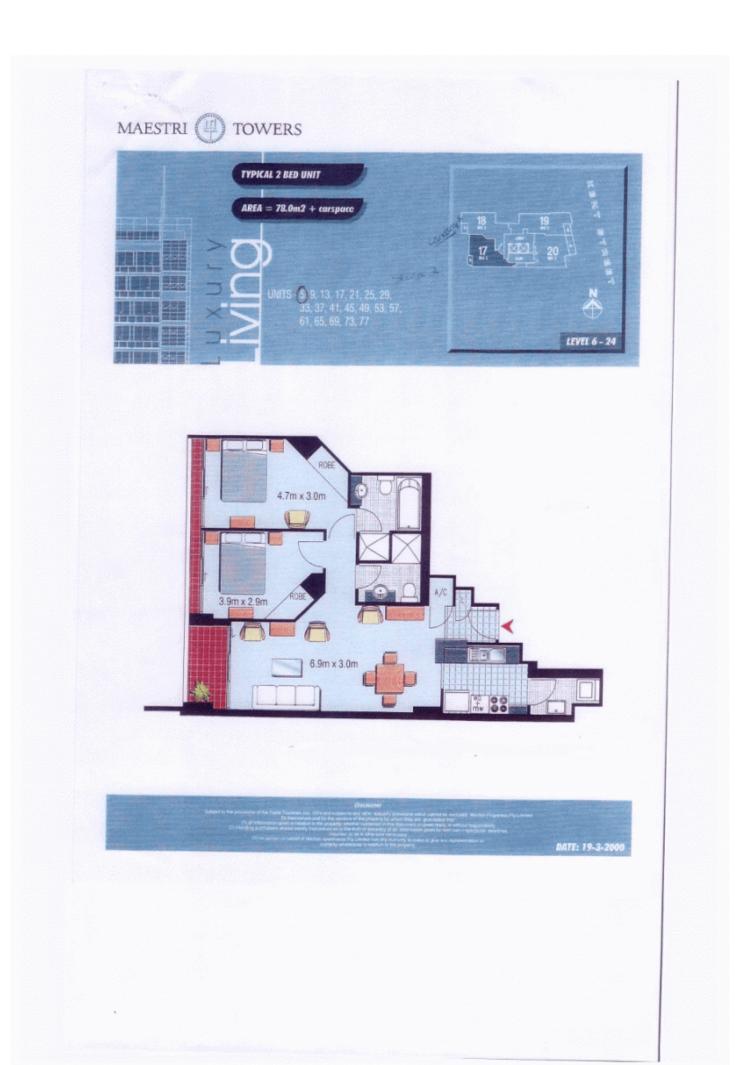

# morton.

This modern and stylish apartment is ideal for the professional on the run wishing to reside or invest in an urban location with a very desirable floorplan. Located at the rear of the building it has quality finishes throughout, ample space (79sqm), plus parking onsite.

- Open plan living and dining area
- Modern open plan kitchen
- Two bedrooms with built-ins
- Two modern bathrooms, main with ensuite
- Tiled balcony
- Internal laundry
- Secure car space
- Pool, gym and concierge
- Security building
- Short stroll to Darling Harbour, transport and CBD
- Currently rented for \$675.00 per week