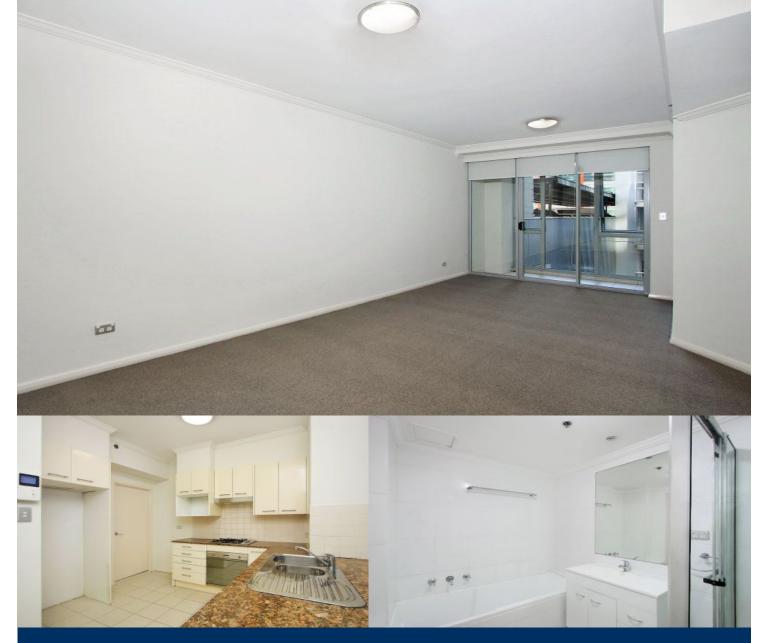

# morton.

This modern and stylish apartment is ideal for the professional on the run wishing to reside or invest in an urban location with a very desirable floorplan. Located at the rear of the building it has quality finishes throughout, ample space (79sqm), plus parking onsite.

- Open plan living and dining area
- Modern open plan kitchen
- Two bedrooms with built-ins
- Two modern bathrooms, main with ensuite
- Tiled balcony
- Internal laundry
- Secure car space
- Pool, gym and concierge
- Security building
- Short stroll to Darling Harbour, transport and CBD
- Currently rented for \$675.00 per week