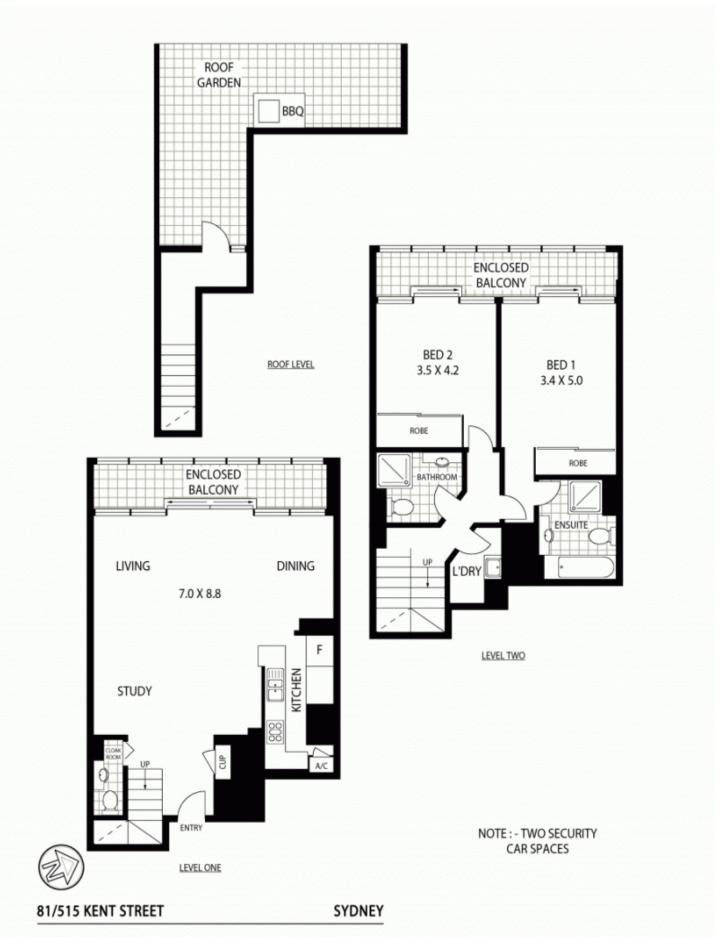

- 161sqm apartment with views for 100km
- Walls of glass open onto balconies with breathtaking views
- Open plan lounge and dining with a city lights backdrop
- Large CaeserStone galley kitchen with European appliances
- Two bedrooms with built-ins, balconies and breathtaking views
- Main bedroom with marble spa ensuite
- Powder room, internal laundry, timber floors, high ceilings
- Air conditioner, video intercom, large laundry
- Two secure car spaces, 5sqm storeroom
- Pool, gym, spa, sauna and concierge

## **SYDNEY** 81/515 Kent Street 2 2 2 2