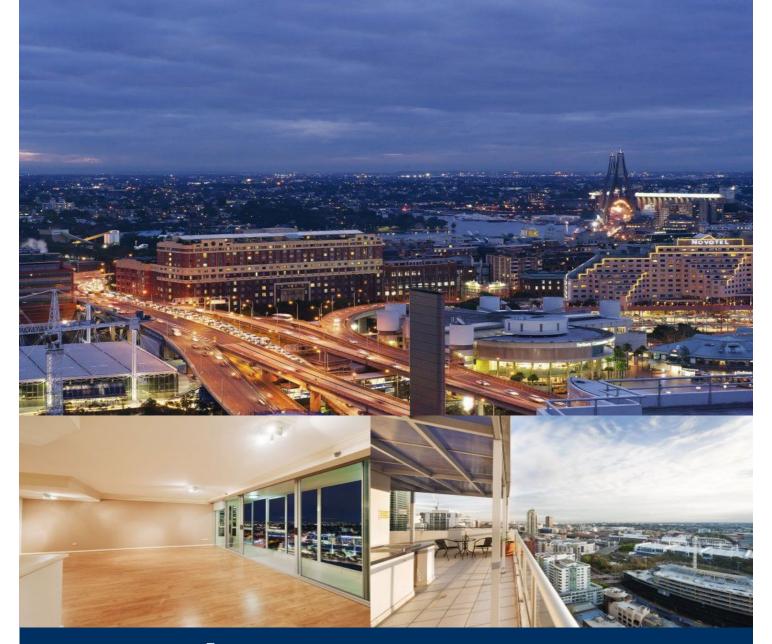

## morton.

Surveying Sydney from levels 25, 26 and 27, this enormous 161sqm apartment affords everyone their own space. With inspiring views that touch the horizon, watch the sun set behind the Blue Mountains whilst yachts sail on Botany Bay. Enjoy cocktails on your private roof terrace, then relax or entertain indoors.

- 161sqm apartment with views for 100km
- Walls of glass open onto balconies with breathtaking views
- Open plan lounge and dining with a city lights backdrop
- Large CaeserStone galley kitchen with European appliances
- Two bedrooms with built-ins, balconies and breathtaking views
- Main bedroom with marble spa ensuite
- Powder room, internal laundry, timber floors, high ceilings
- Air conditioner, video intercom, large laundry
- Two secure car spaces, 5sqm storeroom
- Pool, gym, spa, sauna and concierge