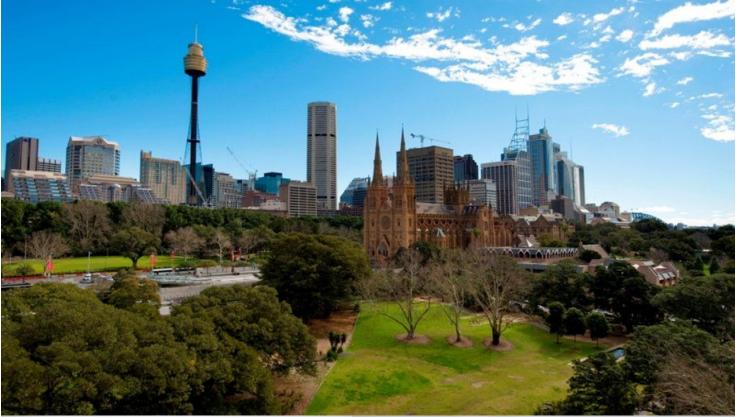

# morton.

WOOLLOOMOOLOO 1008/1 Boomerang Place

- Two security car spaces with direct lift access from apartment
- Stunning views over Hyde Park, Cook & Philip Park & City Skyline
- 3 double bedrooms with built-ins, master with ensuite & balcony  $\,$
- Positioned on Level 10 & ripe for renovation, near original condition
- Generous layout with 3 balconies + separate dining, study & laundry areas  $\,$
- Well maintained security building, outdoor pool, sauna, bbq
- Amazing location for cafes, restaurants, shopping & transport
- Walk to City, Circular Quay, Woolloomooloo Wharf, Stanley St in moments
- This property will be popular & inspection is highly recommended