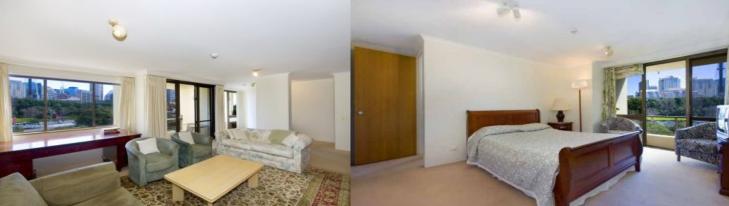

# morton.

WOOLLOOMOOLOO 1008/1 Boomerang Place

- Two security car spaces with direct lift access from apartment
- Stunning views over Hyde Park, Cook & Philip Park & City Skyline
- 3 double bedrooms with built-ins, master with ensuite & balcony  $\,$
- Positioned on Level 10 & ripe for renovation, near original condition
- Generous layout with 3 balconies + separate dining, study & laundry areas  $\,$
- Well maintained security building, outdoor pool, sauna, bbq
- Amazing location for cafes, restaurants, shopping & transport
- Walk to City, Circular Quay, Woolloomooloo Wharf, Stanley St in moments
- This property will be popular & inspection is highly recommended