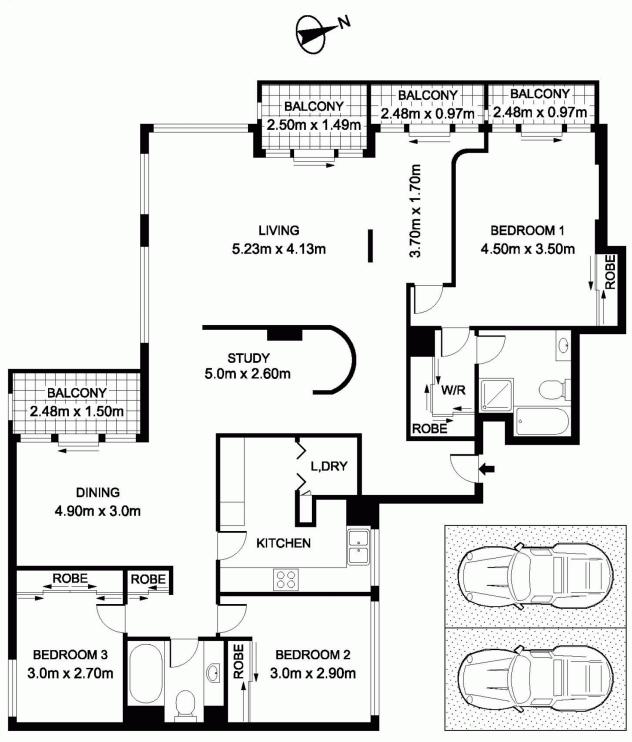

# morton.

WOOLLOOMOOLOO 1008/1 Boomerang Place

- Two security car spaces with direct lift access from apartment
- Stunning views over Hyde Park, Cook & Philip Park & City Skyline
- 3 double bedrooms with built-ins, master with ensuite & balcony  $\,$
- Positioned on Level 10 & ripe for renovation, near original condition
- Generous layout with 3 balconies + separate dining, study & laundry areas  $\,$
- Well maintained security building, outdoor pool, sauna, bbq
- Amazing location for cafes, restaurants, shopping & transport
- Walk to City, Circular Quay, Woolloomooloo Wharf, Stanley St in moments
- This property will be popular & inspection is highly recommended

## 1008/1 Boomerang Place, Woolloomooloo

DOUBLE SECURITY CAR SPACE