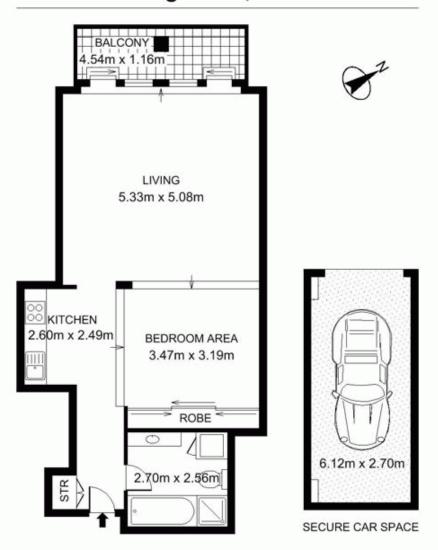

## 125/88 Dowling Street, Woolloomooloo

PARKING FLOOR AREA 17 SQM INTERNAL FLOOR AREA 64 SQM

The information above is provided in good faith and has been provided to us from a variety of sources. We have not verified, whether the information is accurate and do not have any belief one way or other in its accuracy. We do not accept any responsibility to any person for its accuracy and do no more than pass it on. All interested parties should rely on their own inquiries in order to determine whether or not this information is in fact accurate.

Hoor plan by www.squaremeter.com.au