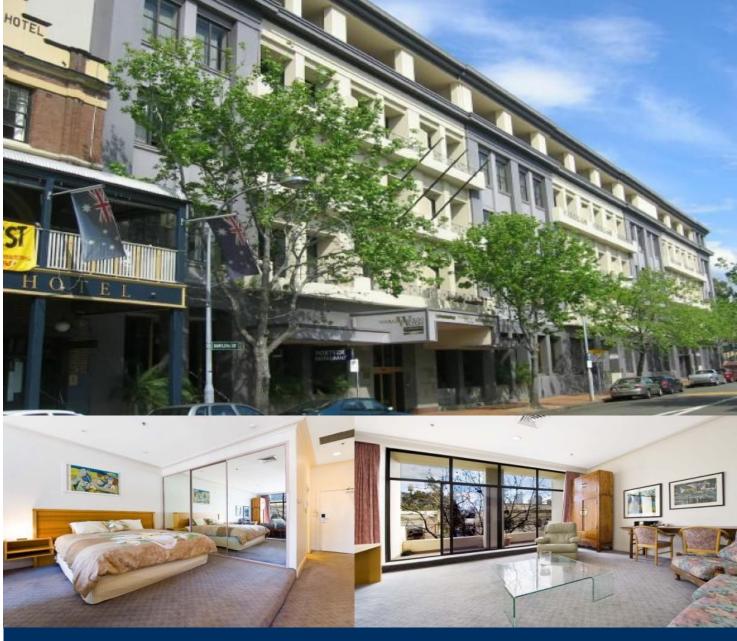

morton.

WOOLLOOMOOLOO 125/88 Dowling Street

As advertised or by appointment

## Sarah Fowell

sarah@morton.com.au

Set in the heart of Woolloomooloo a stones throw from the Wharf, this massive 64sqm studio apartment is positioned in a quiet cul-de-sac and comes with secure parking.

- Views over terrace rooftops & the city skyline are framed by floor-to-ceiling glass windows & doors, which open to a sunlit balcony
- Minutes to the CBD, Potts Point & Darlinghurst as well as a wide selection of cafes & eateries at your door