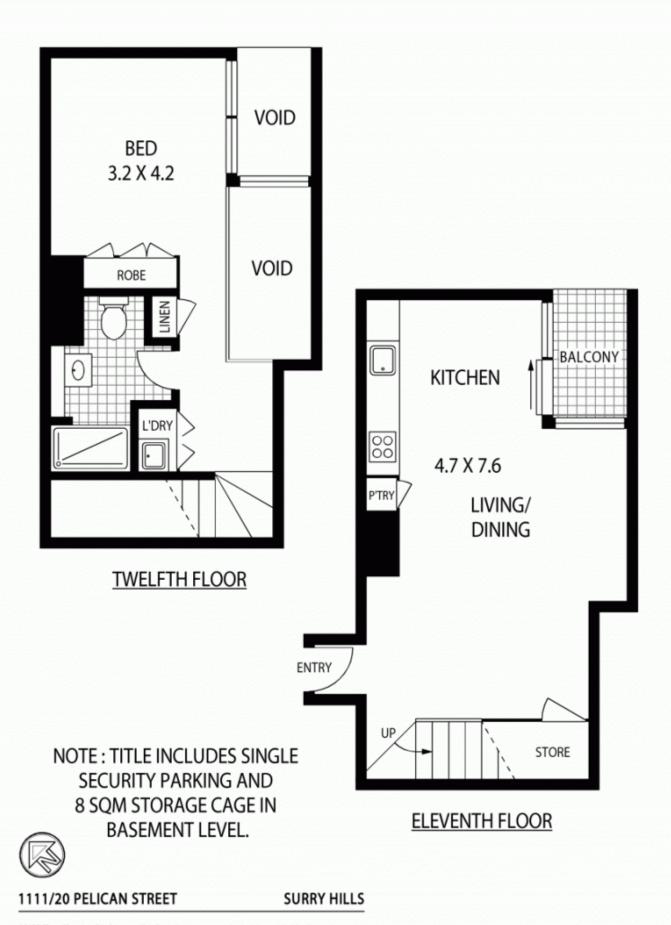

- Gourmet Caesar Stone kitchen with Miele appliances
- Modern bathroom with oversized shower recess
- Generous open plan lounge/dining opening to balcony
- Generous loft-style bedroom with built-ins
- North facing balcony with city and district views
- Internal laundry, ample storage and reverse cycle a/c
- Security building, concierge, AV intercom and storage cage
- Gymnasium, pool and landscaped gardens

## **Ettiene West**

0410 593 749

ettiene@morton.com.au

SCAPE Floor Planning Disclaimer: This floor plan is conceptual only. It is provided for illustrative purposes only and should not be relied upon. We make no guarantee as to the correctness of this plan. All interested parties should make and rely on their own enquiries in determining the accuracy of the information contained in this floor plan.