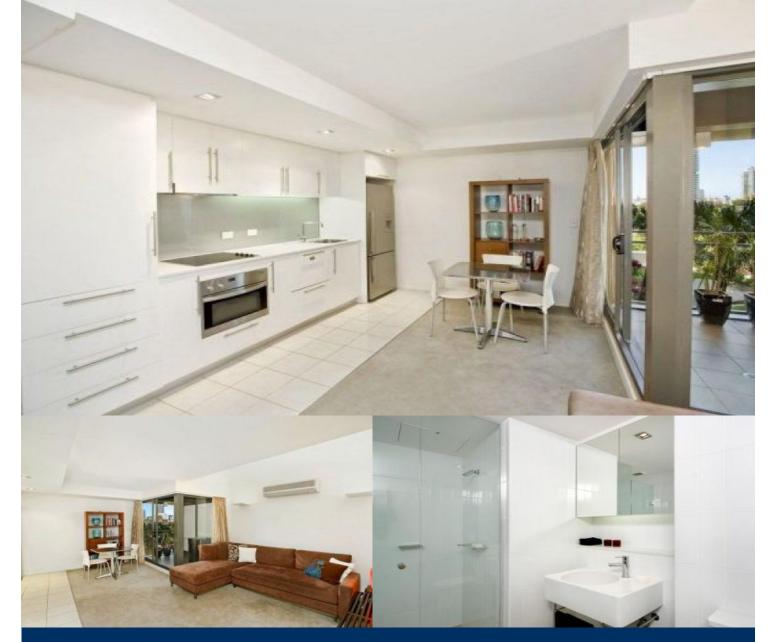

morton.

SURRY HILLS 1111/20 Pelican Street

This unique loft-style split level apartment, situated in the iconic Monument complex in Surry Hills, is the ultimate in urban living. The Monument characterises inner-city style with the CBD, Oxford Street, Central Station and transport all seconds from your door.

- Gourmet Caesar Stone kitchen with Miele appliances
- Modern bathroom with oversized shower recess
- Generous open plan lounge/dining opening to balcony
- Generous loft-style bedroom with built-ins
- North facing balcony with city and district views
- Internal laundry, ample storage and reverse cycle a/c
- Security building, concierge, AV intercom and storage cage
- Gymnasium, pool and landscaped gardens