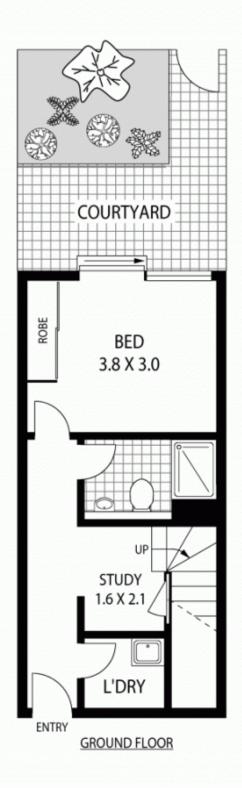

## **Ettiene West**

0410 593 749

ettiene@morton.com.au

both bright and spacious, is perfect for an executive single or couple alike.

- Generous sized open plan living
- Set over two stories with ample storage
- Private courtyard and balcony
- Gourmet kitchen with stainless steel Smeg appliances

This luxuriously appointed executive apartment is situated in the sought after Glebe waterfront precinct. Set in a quiet

cul-de-sac this apartment, with an open plan layout that is

- Modern bathroom, internal laundry
- Security parking and building with video intercom