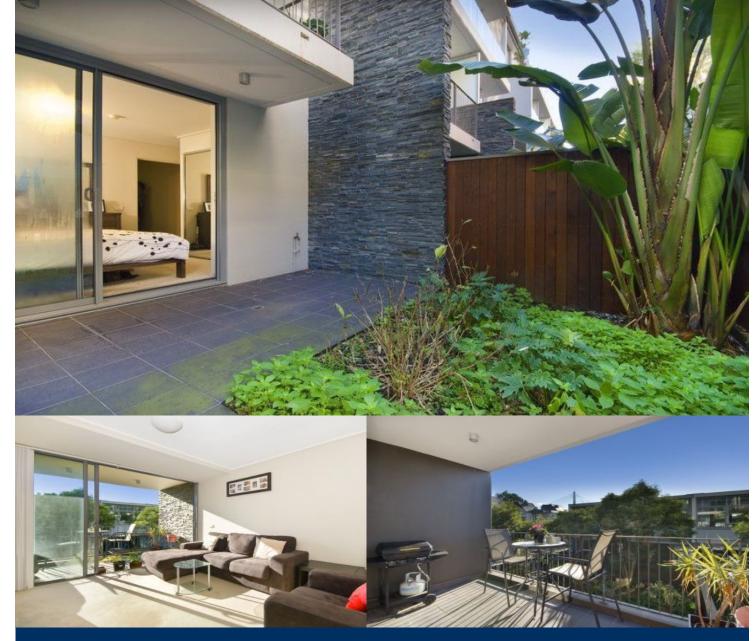

## **Ettiene West**

0410 593 749

ettiene@morton.com.au

both bright and spacious, is perfect for an executive single or couple alike.

- Generous sized open plan living
- Set over two stories with ample storage
- Private courtyard and balcony
- Gourmet kitchen with stainless steel Smeg appliances

This luxuriously appointed executive apartment is situated in the sought after Glebe waterfront precinct. Set in a quiet

cul-de-sac this apartment, with an open plan layout that is

- Modern bathroom, internal laundry
- Security parking and building with video intercom