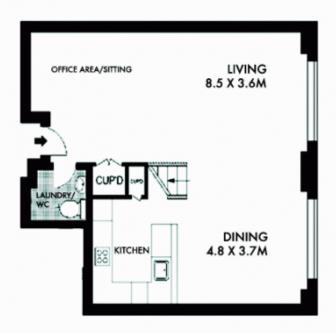

- Featuring 20 foot ceilings and gorgeous sash windows
- A very spacious 109sqm open plan layout with large study area
- Gourmet granite kitchen with a gas stove and ample storage
- Generous sized bedrooms both with ensuites and walk-in robes
- Modern marble bathrooms, powder room and internal laundry
- Security building, video intercom, car space and storage unit
- User controlled central air conditioning and wooden flooring
- Building Manager, indoor heated pool, communal courtyard, gym

## **Ettiene West**

0410 593 749

ettiene@morton.com.au

**ENTRY LEVEL** 

**UPPER LEVEL**