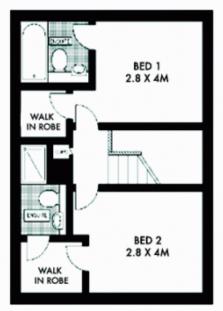

- Featuring 20 foot ceilings and gorgeous sash windows
- A very spacious 109sqm open plan layout with large study area
- Gourmet granite kitchen with a gas stove and ample storage
- Generous sized bedrooms both with ensuites and walk-in robes
- Modern marble bathrooms, powder room and internal laundry
- Security building, video intercom, car space and storage unit
- User controlled central air conditioning and wooden flooring
- Building Manager, indoor heated pool, communal courtyard, gym

## **Ettiene West**

0410 593 749

ettiene@morton.com.au

**ENTRY LEVEL** 

**UPPER LEVEL**