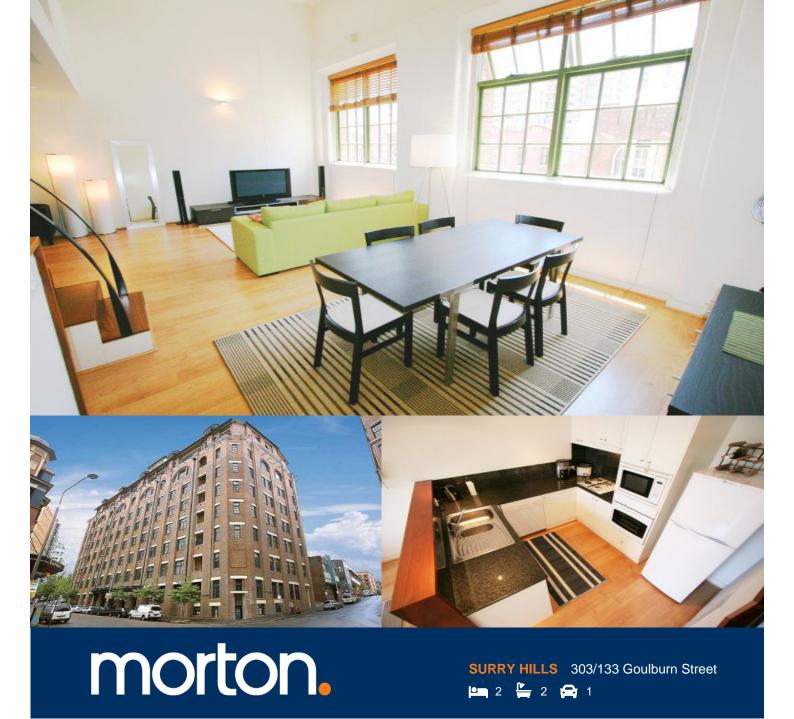

Situated in the old Mark Foys building is this sought after warehouse conversion on Goulburn Street. Now known as Sydney Mansions, this impressive and large north facing two bedroom apartment is ideally located to make the most of all the city has to offer.

- Featuring 20 foot ceilings and gorgeous sash windows
- A very spacious 109sqm open plan layout with large study area
- Gourmet granite kitchen with a gas stove and ample storage
- Generous sized bedrooms both with ensuites and walk-in robes
- Modern marble bathrooms, powder room and internal laundry
- Security building, video intercom, car space and storage unit
- User controlled central air conditioning and wooden flooring
- Building Manager, indoor heated pool, communal courtyard, gym