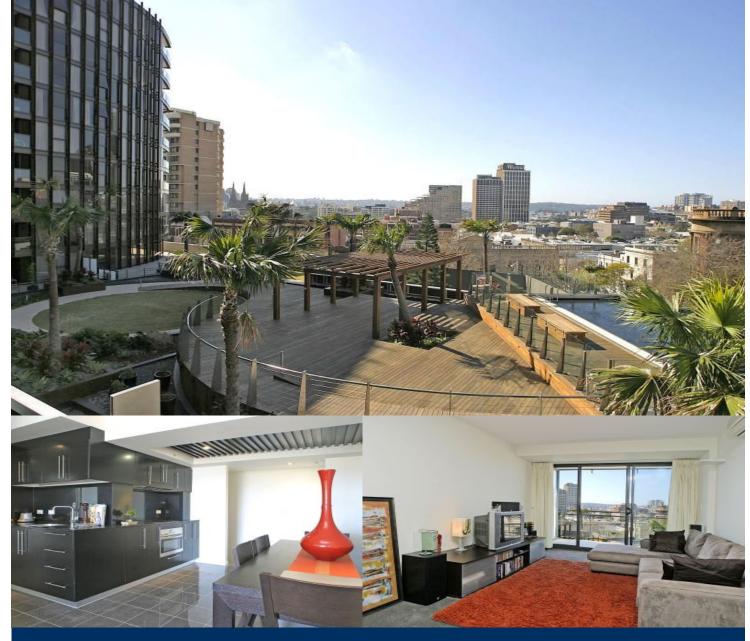

morton.

SURRY HILLS 423/20 Pelican Street

Located in the prestigious architecturally designed Monument building and just moments to Oxford Street's cafes, shops and night spots, this 73sqm contemporary one bedroom apartment is the ultimate inner-city pad.

- North facing entertainers' balcony (13sqm)
- Spectacular city and district views
- Open-plan layout with floor to ceiling glass
- Gourmet kitchen with Miele appliances
- Large bedroom with built-ins and balcony access
- Storage cage, air conditioning, internal laundry
- Concierge, video intercom, pool and gym
- Current rental \$560