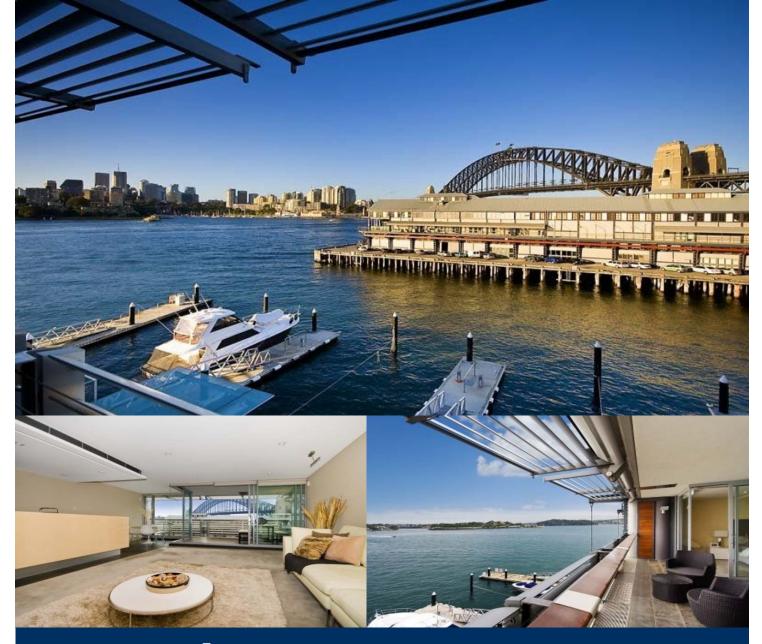

# morton.

Positioned at the northern end of The Pier, in one of Sydneys most exclusive harbourside addresses, is this sumptuous 194sqm three bedroom residence with an exclusive 17.5m mooring.

The rare and luxurious East/West Thru apartment offers flexible indoor & outdoor living spaces with separate dining, relaxed breakfast area and undercover entertaining balcony framed by the iconic Harbour Bridge.

The glistening Sydney Harbour is the backdrop from almost every room, with a magnificent North/Eastern aspect of The Bridge, Luna Park & Lavender Bay from the living areas and uninterrupted Harbour views towards Goat Island and beyond from the 3 double bedrooms.

Each bedroom has built-in wardrobes and access to a covered balcony, the master bedroom includes double basin ensuite with separate bath & shower. Other features include electronically controlled balcony louvres, c-bus electronic