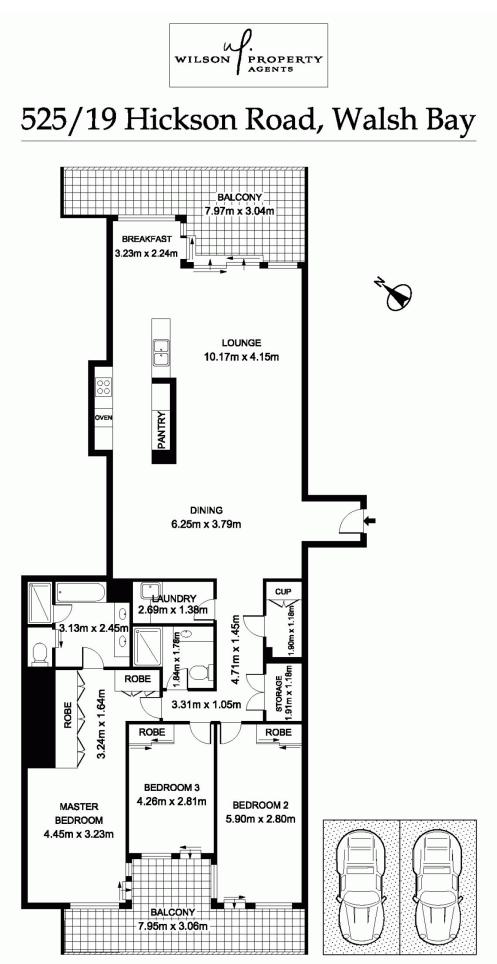

# morton.

Positioned at the northern end of The Pier, in one of Sydneys most exclusive harbourside addresses, is this sumptuous 194sqm three bedroom residence with an exclusive 17.5m mooring.

The rare and luxurious East/West Thru apartment offers flexible indoor & outdoor living spaces with separate dining, relaxed breakfast area and undercover entertaining balcony framed by the iconic Harbour Bridge.

The glistening Sydney Harbour is the backdrop from almost every room, with a magnificent North/Eastern aspect of The Bridge, Luna Park & Lavender Bay from the living areas and uninterrupted Harbour views towards Goat Island and beyond from the 3 double bedrooms.

Each bedroom has built-in wardrobes and access to a covered balcony, the master bedroom includes double basin ensuite with separate bath & shower. Other features include electronically controlled balcony louvres, c-bus electronic

## **SYDNEY** 525/19 Hickson Road