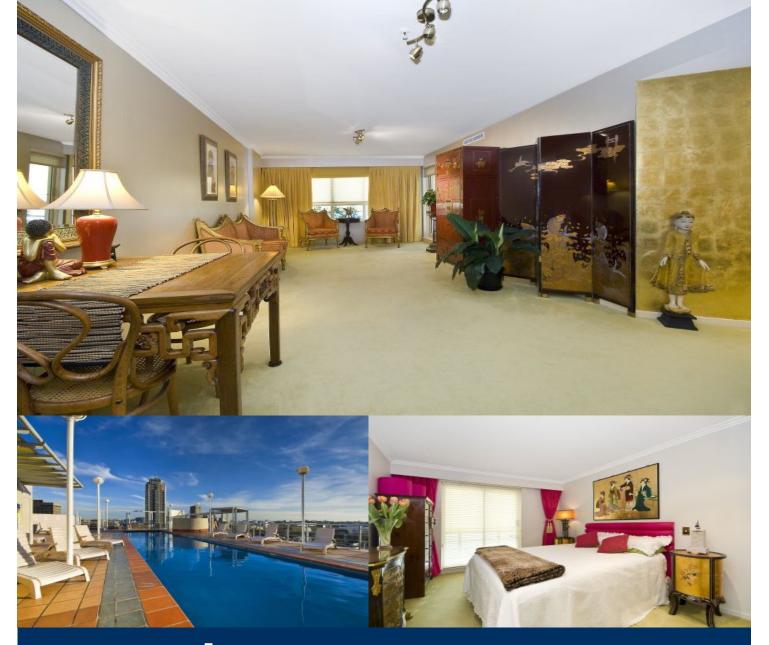

## morton.

This east facing sanctuary has been refurbished and is wonderfully presented. Situated in the ever popular Harbour Garden's apartment block this apartment is perfect for investors and owner occupiers alike. The serene ambiance of this apartment will transform you.

- Large gourmet kitchen with gas appliances
- Spacious bedrooms both with built-in robes
- Master bedroom with generous ensuite
- Imported wool plush pile carpet throughout
- Walls are finished with brushed Porters paint and brass leaf
- C-Bus lighting throughout, video intercom
- Internal laundry and storage, security parking
- Balcony running the length of the apartment
- Security building, concierge, building manager
- Roof top pool, gym and barbeque area