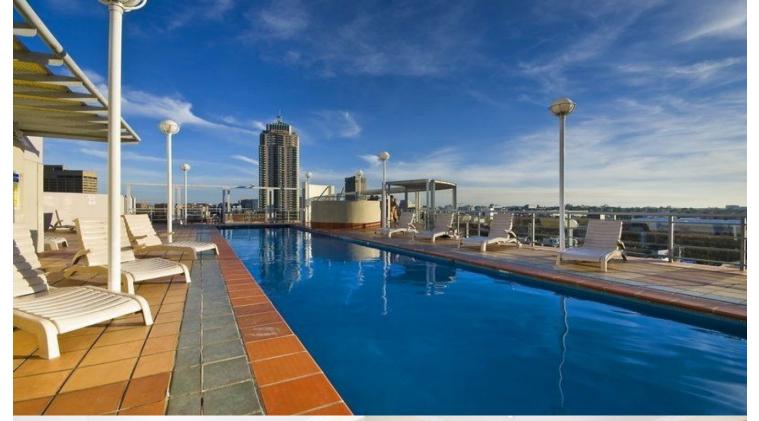

- Spacious gourmet gas kitchen with stone benches
- Generous bedroom with built in robe, C-Bus lighting throughout
- East facing balcony, large stonetop bathroom
- Reverse cycle air conditioning, internal laundry
- Concierge, building manager, rooftop pool, gym & BBQ
- Walk to CBD, Darling Harbour, China Town & transport
- Sold fully furnished