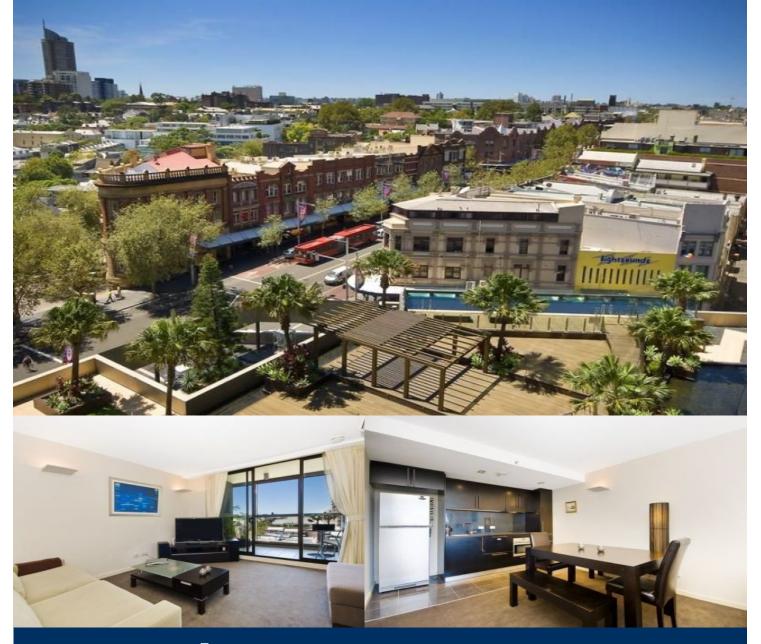

# morton.

Affordable living in one of Sydney's most popular suburbs. An awe-inspiring fusion of glass, light and views, this spacious one bedroom apartment on the ninth floor is the epitome of contemporary cosmopolitan living.

- Stunning east facing district views
- Open plan living with balcony
- Gourmet modern kitchen
- Meile stainless steel appliances
- Spacious bedroom with generous built-ins
- Security building with video intercom
- Storage cage, concierge, pool and gym
- Excellent investment

SURRY HILLS 901/20 Pelican Street 🛏 1 🖕 1