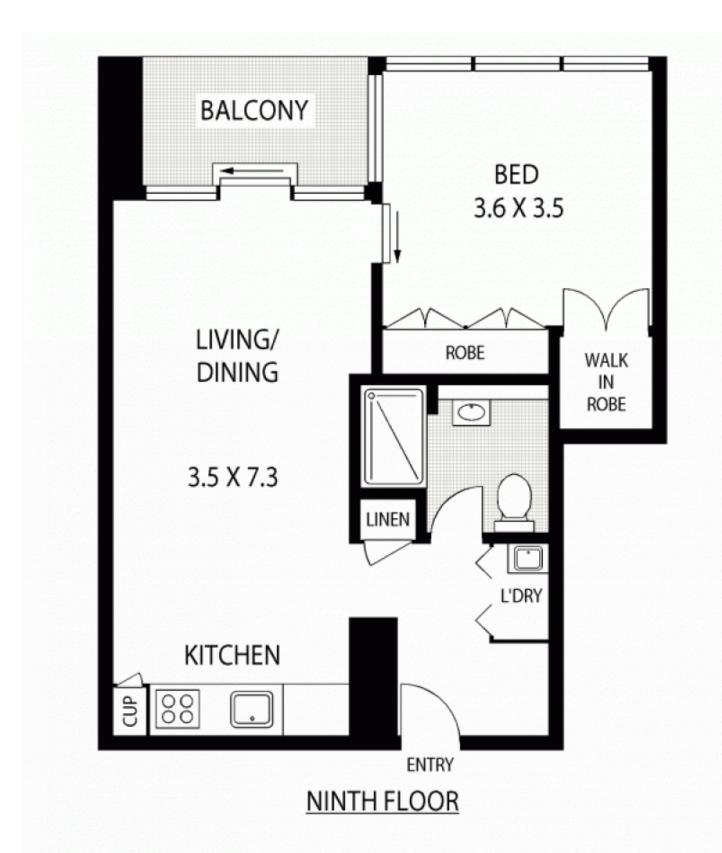

## NOTE :- 3 SQM STORAGE ON TITLE

## 901/20 PELICAN STREET

## SURRY HILLS

SCAPE Floor Planning Disclaimièris floor plan is conceptual only. It is provided for illustrative purposes only and should not be relied upon. We make no guarantee as to the correctness of this plan. All interested parties should make and rely on their own enquiries in determining the accuracy of the information contained in this floor plan.