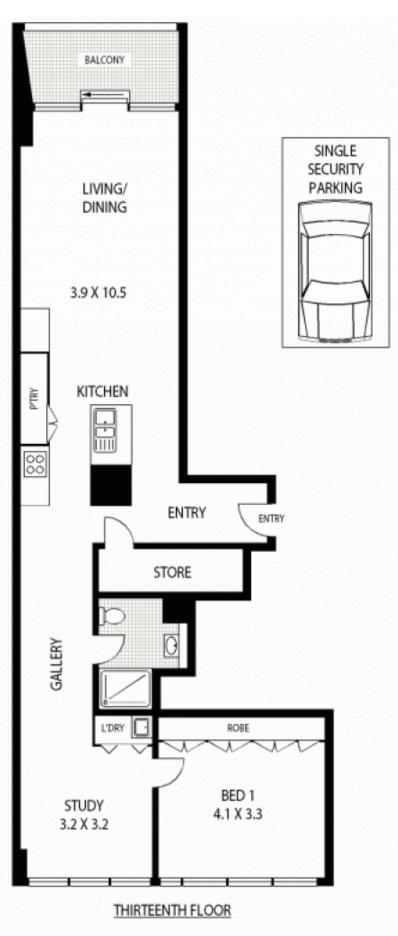

- -Caesar Stone gourmet kitchen with Miele appliances
- -Light and bright lounge/dining with floor to ceiling windows
- -Large bed with built-ins, separate study with data cabling
- -Air-conditioning, European laundry with dryer, plush carpeting
- -Walk to Hyde Park, the CBD and the Duffy's supermarket
- -Concierge, building manager, pool, gym and landscaped gardens

Outgoings:

Strata: \$1072p/q approx Council: \$1700p/q approx Water: \$140p/q approx

Area: 87 sqm