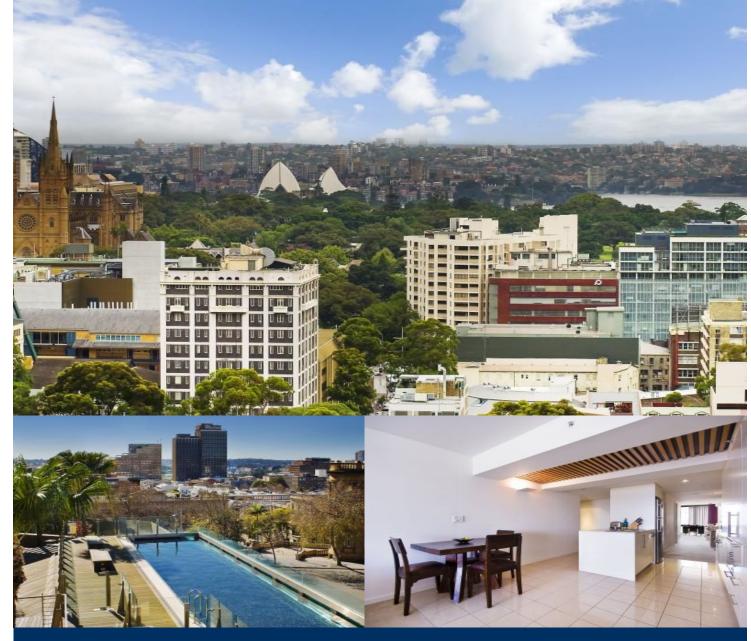

morton.

SURRY HILLS 1320/20 Pelican Street

This sophisticated sub-penthouse style one bedroom apartment is the only one of its kind in the whole building. Fabulously located in the prestigious Monument building and offering the very best in city living with an exciting metropolis only moments away.

- -Caesar Stone gourmet kitchen with Miele appliances
- -Light and bright lounge/dining with floor to ceiling windows
- -Large bed with built-ins, separate study with data cabling
- -Air-conditioning, European laundry with dryer, plush carpeting
- -Walk to Hyde Park, the CBD and the Duffy's supermarket
- -Concierge, building manager, pool, gym and landscaped gardens