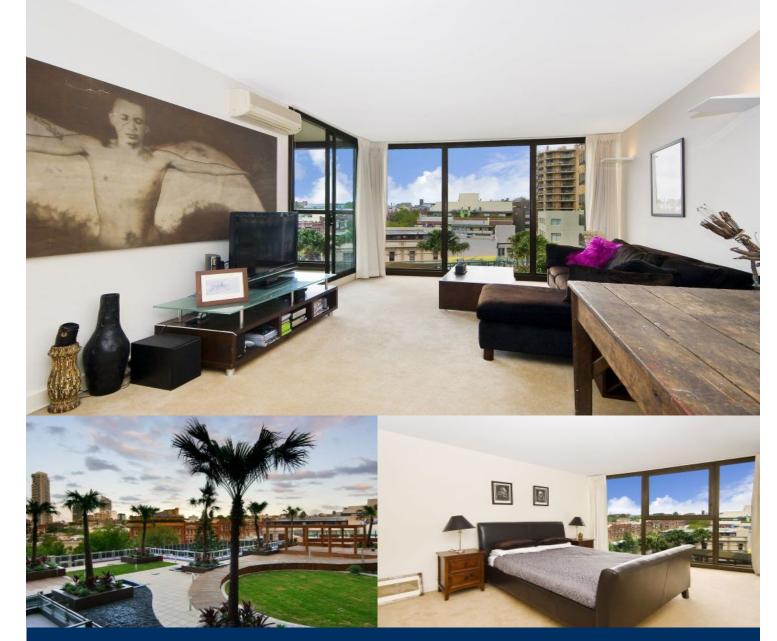

morton.

SURRY HILLS 602/20 Pelican Street

Situated in the desirable Surry Hills precinct and just footsteps from Oxford Street's cafes, shops, buses and night spots, this spacious contemporary two bedroom apartment enjoys spectacular private gardens, district views and warm easterly sunshine.

- Light and bright spacious lounge and dining
- Alfresco east facing balcony with views
- CaesarStone gourmet kitchen with Miele appliances
- Generous double bedrooms with built-ins and data cabling
- European internal laundry with dryer
- Study nook, plush carpeting, air-conditioning
- Walk to Hyde Park, the CBD and Duffy's supermarket
- Concierge, building manager, pool, gym and landscaped gardens