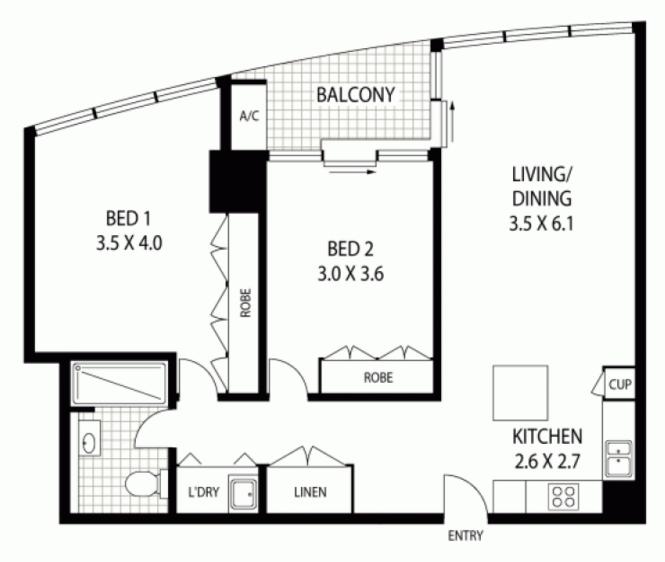

## SIXTH FLOOR

NOTE : SINGLE SECURITY PARKING & STORAGE CAGE ON TITLE

602/20 PELICAN STREET

**SURRY HILLS**