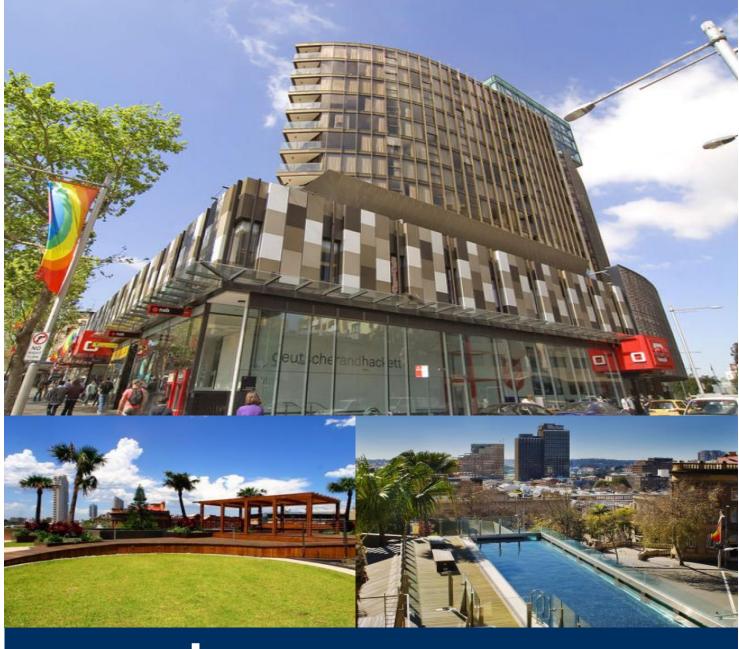

morton.

SURRY HILLS 730/20 Pelican Street

Located in the prestigious architecturally designed Monument building, just moments to Oxford Street's cafes, shops and night spots, this contemporary one bedroom plus study is the ultimate inner city pad.

- North facing entertainer's balcony
- Spectacular city and district views
- Open plan layout with floor to ceiling glass
- Gourmet kitchen with Miele appliances
- Large bedroom with built-ins and balcony access
- Study with data cabling, internal laundry
- Security parking, storage cage, A/C
- Concierge, video intercom, pool and gym