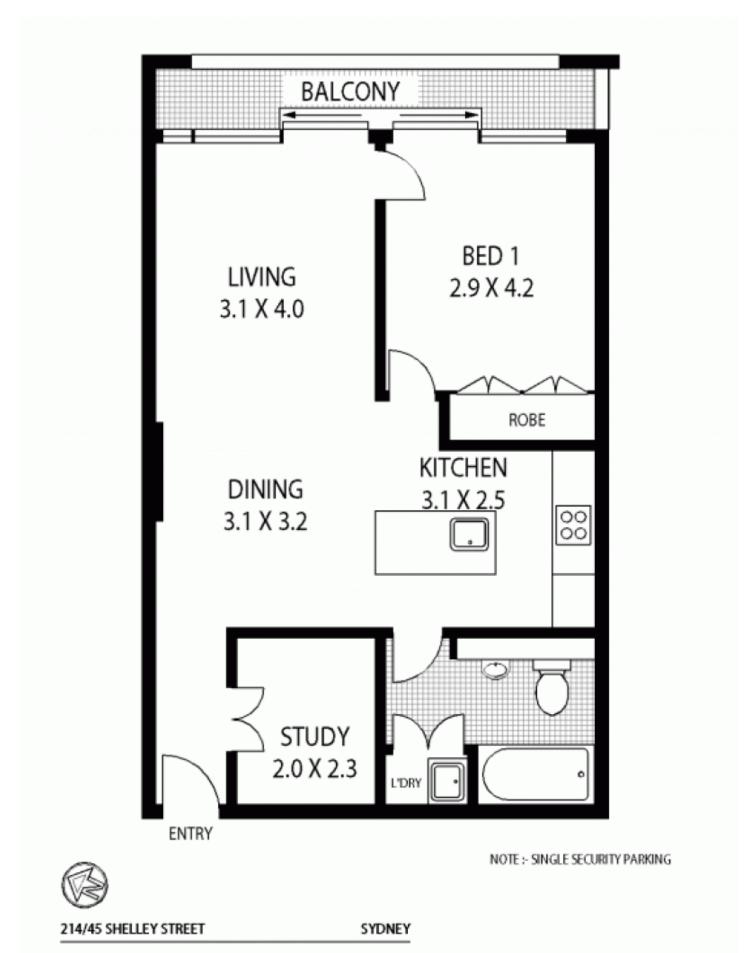

- One bedroom with built in robe
- Separate study, modern kitchen
- Open plan living and dining area
- Full length balcony, reverse cycle air con
- Bathroom and internal laundry
- Secure car space, security building
- Leafy outlook with city views
- Take advantage of the idyllic King Street Wharf lifestyle. Stroll to Darling Harbour, restaurants, chic bars and the city.

### morton.com.au

SCAPE Floor Planning Disclaimer: This floor plan is conceptual only. It is provided for illustrative purposes only and should not be nelied upon. We make no guarantee as to the correctness of this plan. All interested parties should make and rely on their own enquiries in determining the accuracy of the information contained in this floor plan.