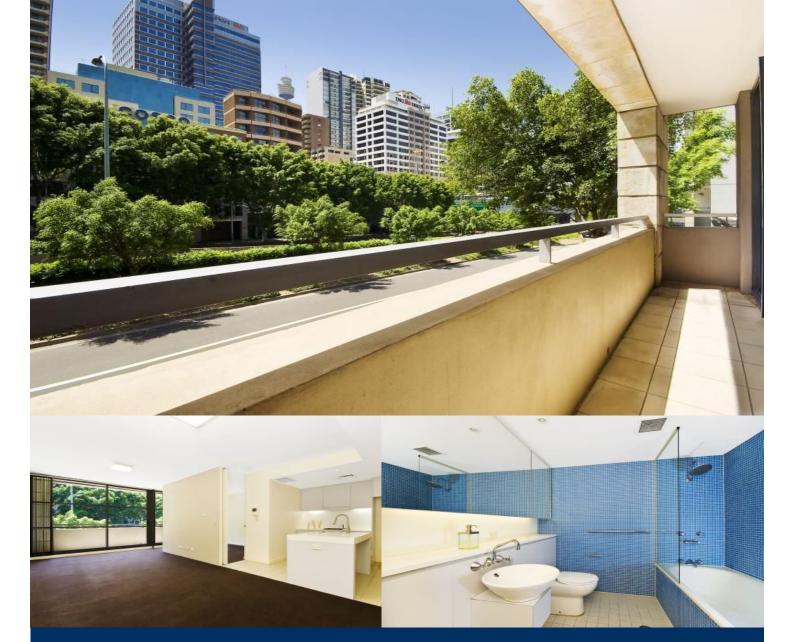

# morton.

Consisting of a very desirable floor plan with quality finishes and ample space, this 62sqm apartment has an air of modernity and style. Ideal for the professional on the run wanting to reside or invest in an urban location.

- One bedroom with built in robe
- Separate study, modern kitchen
- Open plan living and dining area
- Full length balcony, reverse cycle air con
- Bathroom and internal laundry
- Secure car space, security building
- Leafy outlook with city views
- Take advantage of the idyllic King Street Wharf lifestyle. Stroll to Darling Harbour, restaurants, chic bars and the city.