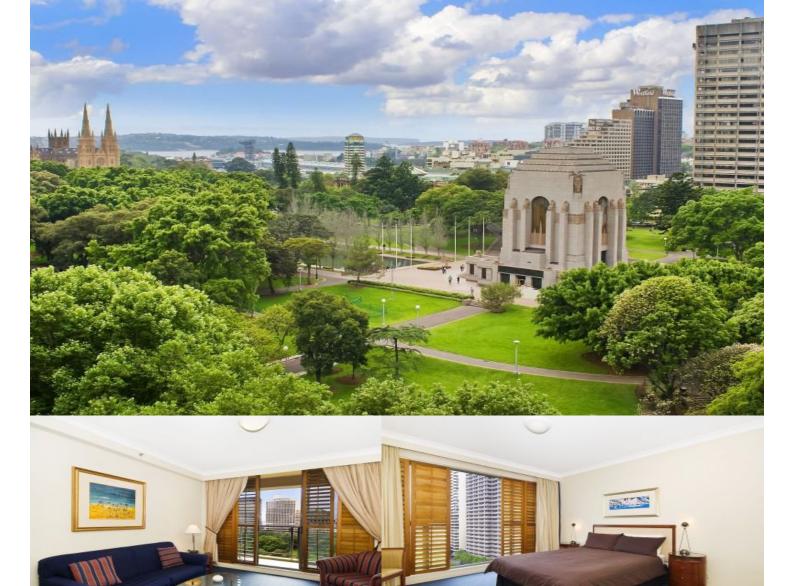

## morton.

With sleek white interiors lit by easterly light, this immaculate two bedroom apartment with spectacular park and harbour views represents a wonderful opportunity for anyone seeking a city pad or investment property with guaranteed returns.

- Fluid floor plan with 100sqm of light filled flowing space
- Open plan living and dining opens to balcony
- Well appointed kitchen with stainless steel gas fittings
- Built-ins in all bedrooms, master with ensuite
- Ducted air con, parquetry flooring, plantation shutters
- Internal laundry, secure undercover parking, storage
- Resort style pool, spa, gym, sauna, 24 hour concierge