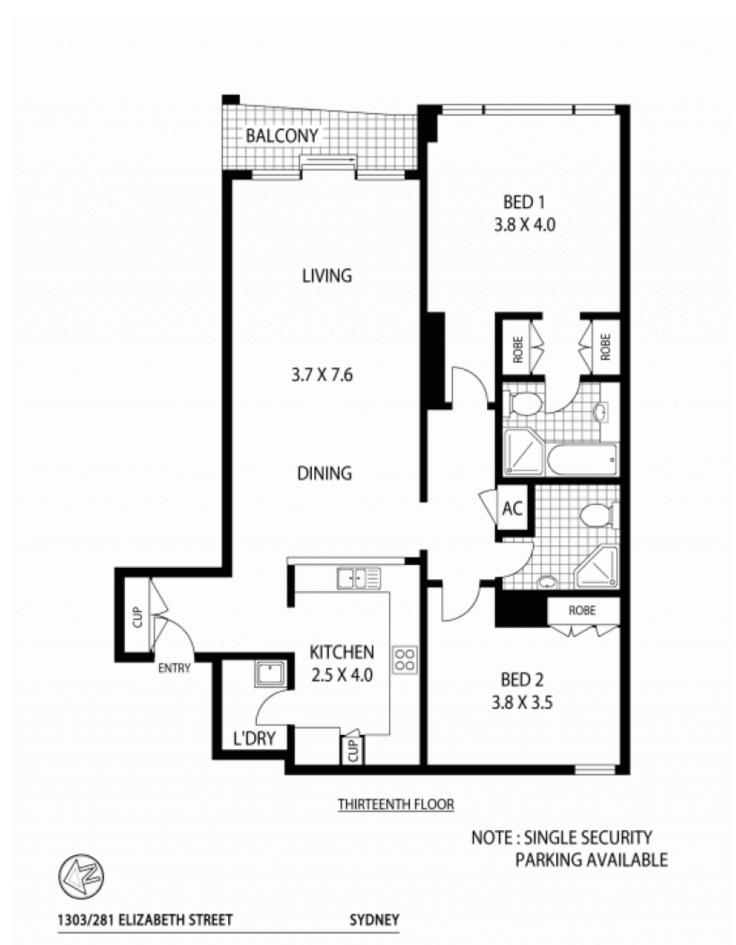

- Fluid floor plan with 100sqm of light filled flowing space
- Open plan living and dining opens to balcony
- Well appointed kitchen with stainless steel gas fittings
- Built-ins in all bedrooms, master with ensuite
- Ducted air con, parquetry flooring, plantation shutters
- Internal laundry, secure undercover parking, storage
- Resort style pool, spa, gym, sauna, 24 hour concierge

## morton.com.au

Floor plan supplied by www.thepicturedesk.com.au. This floor plan is provided for indicative purposes only. Measurements are approximate and not to scale. The vendor, agency and supplier will accept no liability for its accuracy. Interested parties are advised to make their own independent enquiries.