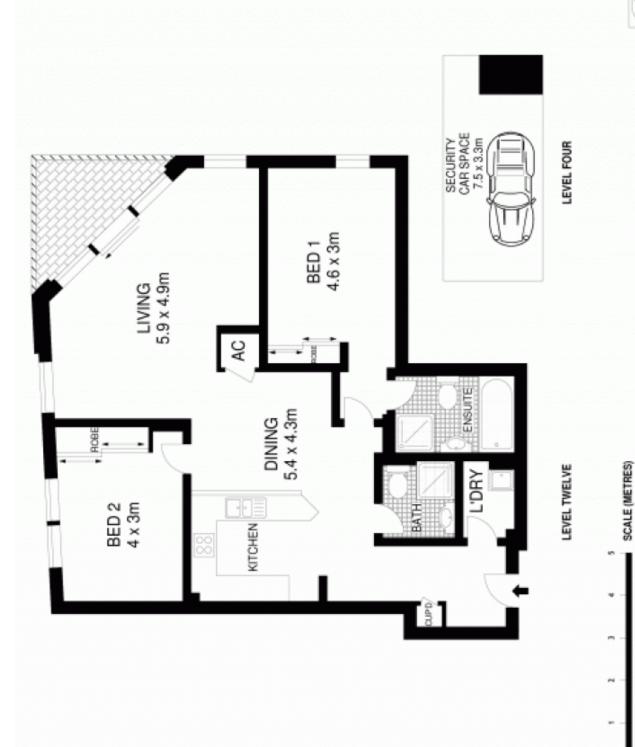

## **Ettiene West**

0410 593 749

ettiene@morton.com.au

PLANS SHOWN ONLY INDICATIVE OF LAYOUT, DIVIENSIONS ARE APPROXIMATE.

APARTMENT:94m² PARKING:23m²