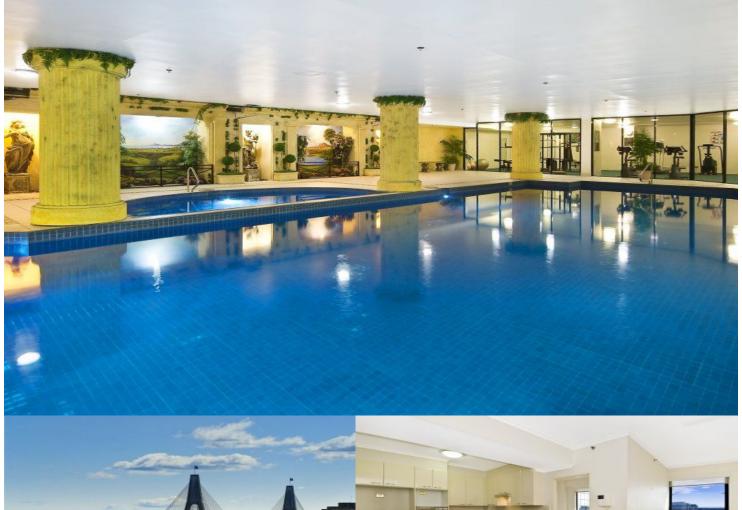

- Attractive views, entertainers patio
- Two bedrooms with built- ins
- Open plan living/dining area
- Modern open plan kitchen
- Two modern bathrooms, main ensuite
- Internal laundry
- Secure car space and storeroom
- Pool, gymnasium, concierge
- Security building
- Stroll to Darling Harbour, transport and CBD