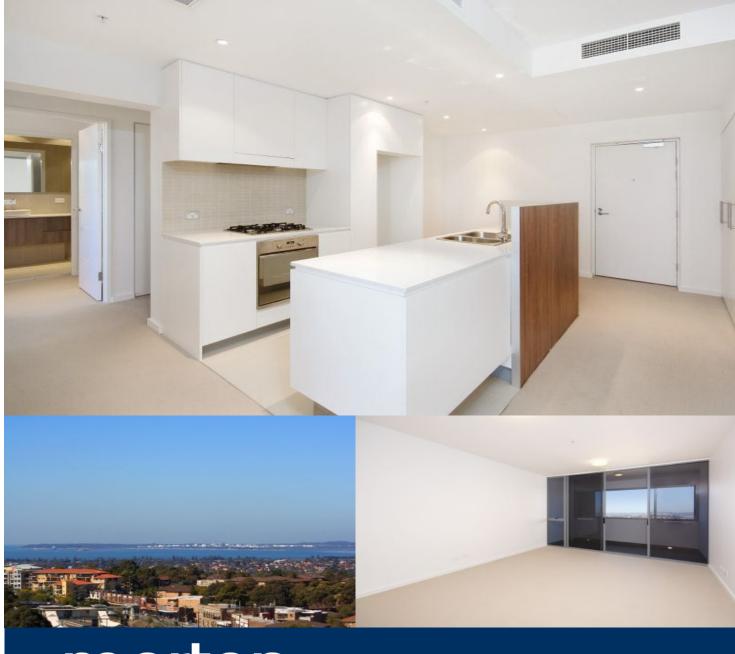

morton.

**HURSTVILLE** B10.06/1 Jack Brabham Drive

Displaying a sleek designer look that takes full advantage of the space, this ideally located apartment boasts expansive district views and many smart contemporary touches. Offering easy living close to restaurants, cafes, shops and the train station.

- Open plan living and dining area
- Gourmet kitchen with European appliances
- Enclosed balcony with expansive district views
- Internal laundry, ample storage
- Central air-conditioning
- Two large bedrooms enjoying built-in robes
- Master boasts its own ensuite
- Secure car space
- Building complete with gym and pool