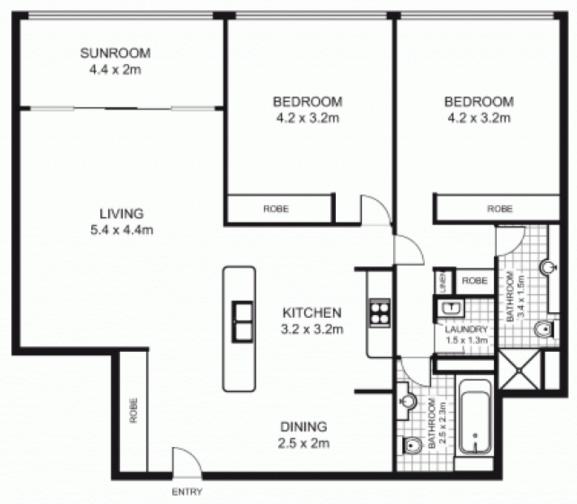

## B10.06/1 Jack Brabham Drive, HURSTVILLE

This floor plan is intended as a guide only. Layout dimensions are approximate only. No representations or warrantles of any nature whatsoever are given or intended. Any person using this information should rely on their own enquiries.