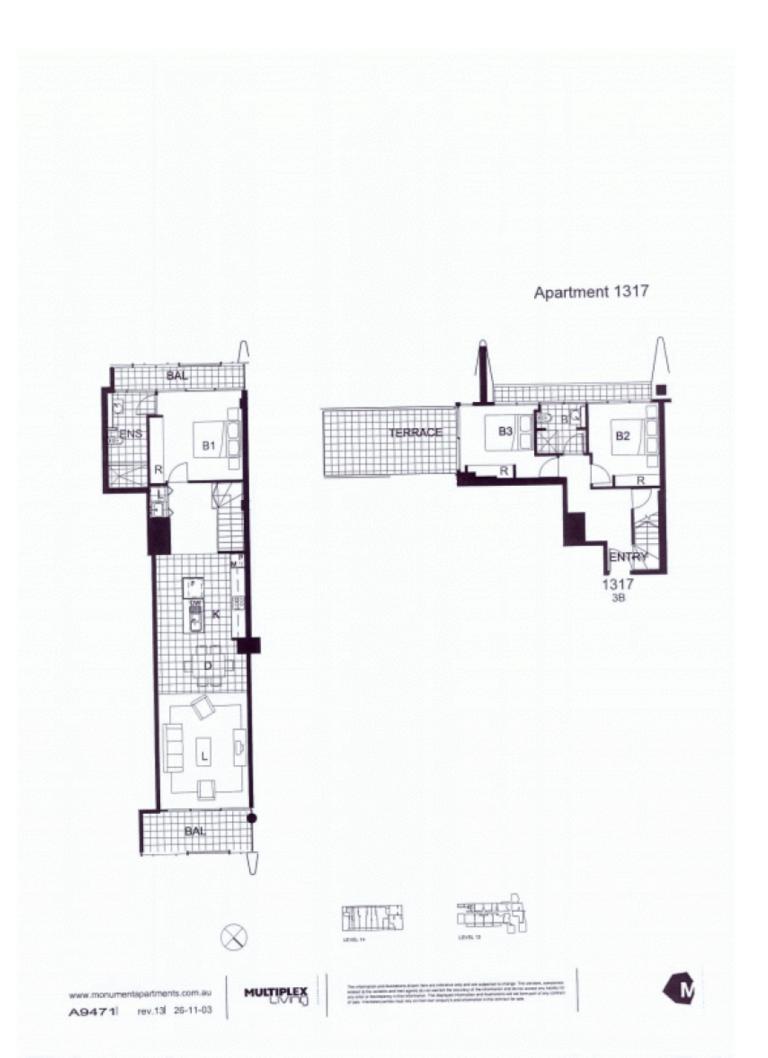

- Large terrace off bedroom three
- Deep entertainer's balcony
- All bedrooms with built-in robes
- Miele-equipped gourmet kitchen
- Bathrooms with designer fittings
- Internal laundry and understair storage
- Ducted A/C and secure parking
- Concierge, gym, pool and gardens

SURRY HILLS 1317/20 Pelican Street