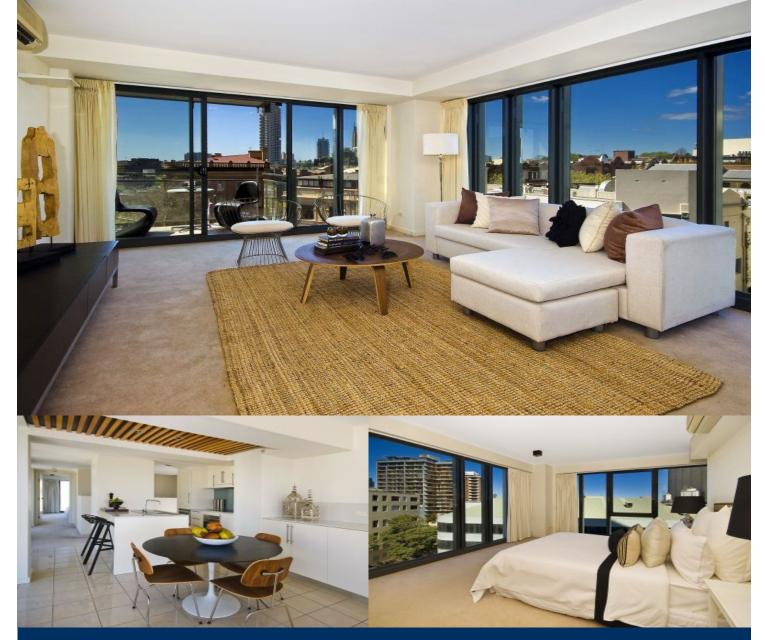

morton.

**SURRY HILLS** 421/20 Pelican Street

Boasting city and harbour views from an elevated vantage point in the coveted north east corner of the 'Monument' building, this stunning apartment offers glorious light filled living. Wrapped in floor-to-ceiling glass on three sides, its generous upstairs-downstairs layout is ideal for anyone seeking a lifestyle of luxury and convenience on the fringe of the CBD.

- Open plan over two levels
- Upper level is embraced in glass
- Large bedrooms all with built-ins
- Master bed with walk-in robe & ensuite
- Gourmet kitchen with Miele appliances
- Designer bathrooms, large laundry
- Secure parking, reverse cycle a/c
- Concierge and landscaped gardens
- Pool and gym in building