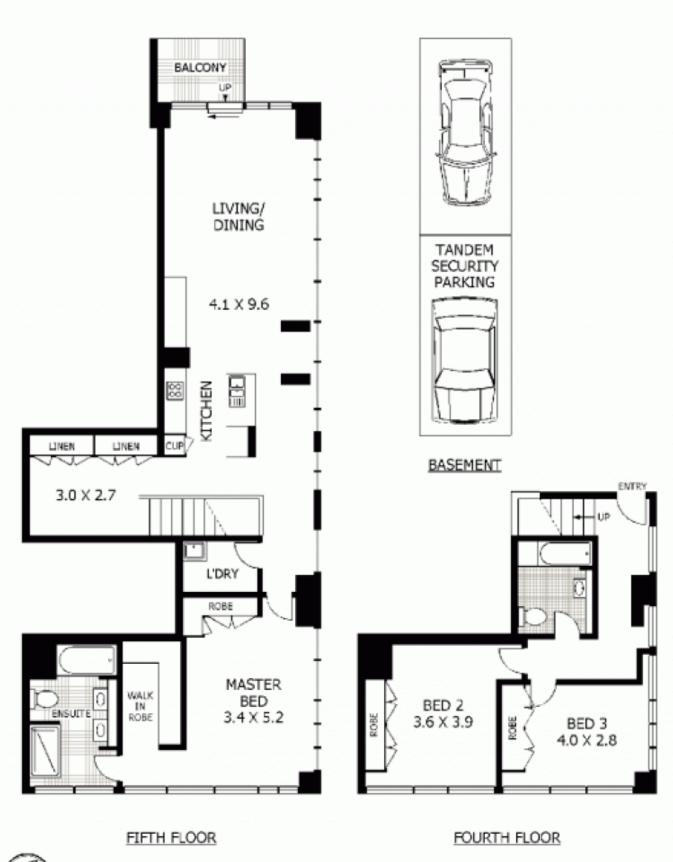

- Open plan over two levels
- Upper level is embraced in glass
- Large bedrooms all with built-ins
- Master bed with walk-in robe & ensuite
- Gourmet kitchen with Miele appliances
- Designer bathrooms, large laundry
- Secure parking, reverse cycle a/c
- Concierge and landscaped gardens
- Pool and gym in building