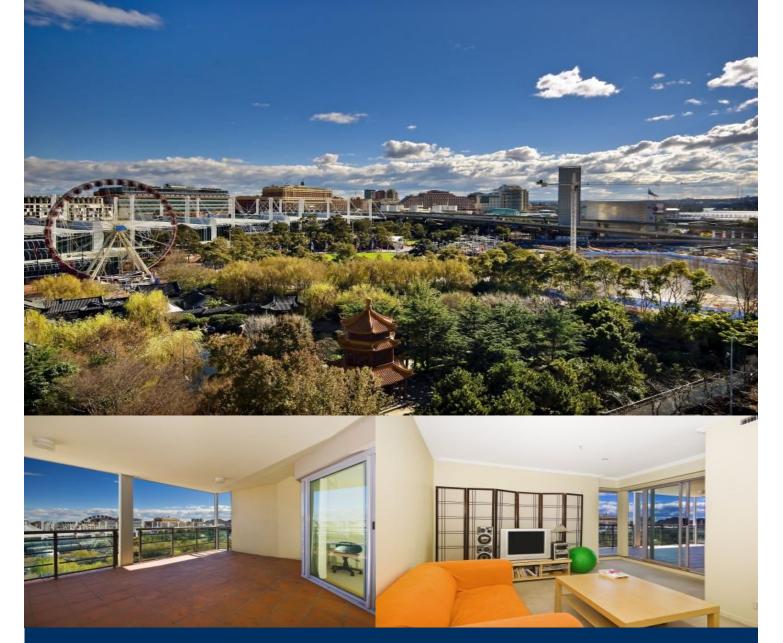

## morton.

This modern 116sqm apartment with a 24sqm entertainer's terrace is perched on level 13 enveloping a magnificent view from the Chinese Gardens all the way through to Darling Harbour.

- Spacious gourmet kitchen
- Granite tops and Miele appliances
- Four burner gas stove top
- Open plan living and dining
- Entertainer's terrace of 24sqm
- Bedrooms with built-ins
- Large master with ensuite
- Marble bathrooms with bath
- Internal laundry and ducted a/c
- Concierge, pool, sauna and spa
- Secure parking