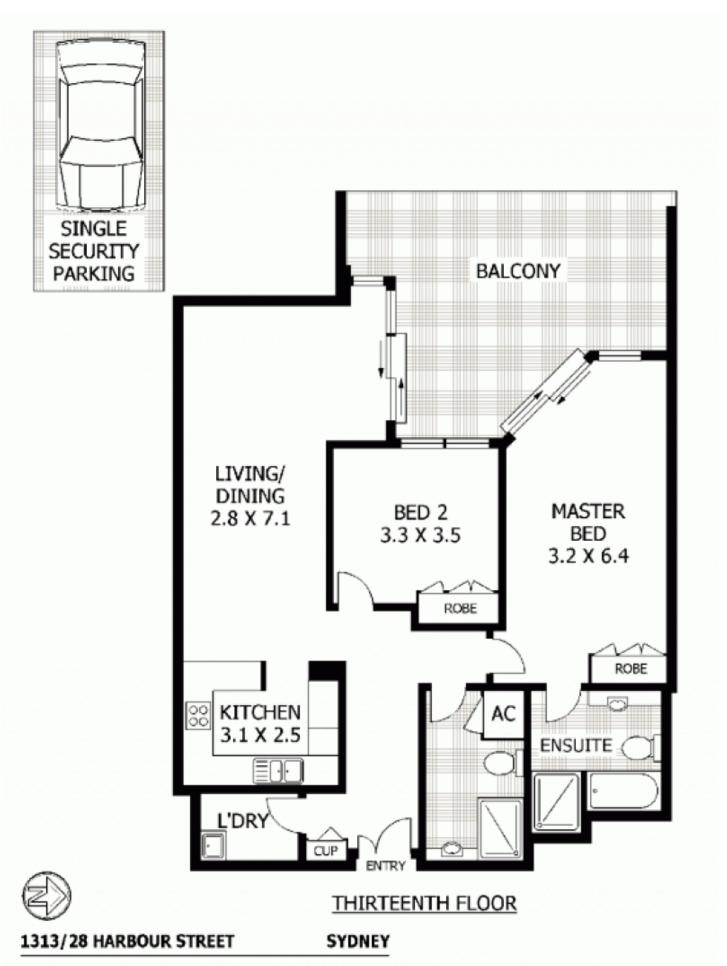

## morton.

This modern 116sqm apartment with a 24sqm entertainer's terrace is perched on level 13 enveloping a magnificent view from the Chinese Gardens all the way through to Darling Harbour.

- Spacious gourmet kitchen
- Granite tops and Miele appliances
- Four burner gas stove top
- Open plan living and dining
- Entertainer's terrace of 24sqm
- Bedrooms with built-ins
- Large master with ensuite
- Marble bathrooms with bath
- Internal laundry and ducted a/c
- Concierge, pool, sauna and spa
- Secure parking

## **SYDNEY** 1313/28 Harbour Street