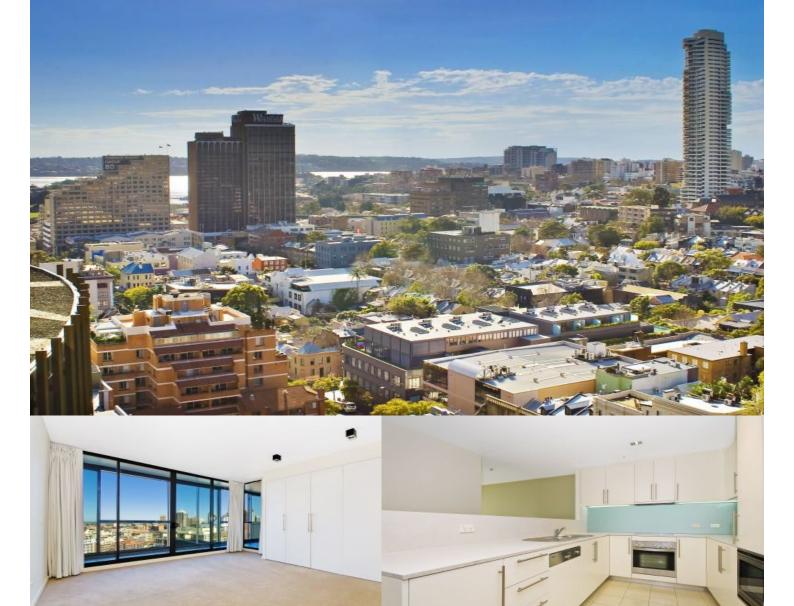

## morton.

Like a sentinel on the fringe of the CBD, metres to Oxford Street's vibrant hub, 'Monument' has been innovatively designed by award-winning architects Wood Marsh to deliver the ultimate urban living environment.

- Sunlit living and dining
- North facing entertainer's balcony
- Streamline CaesarStone kitchen
- Stainless steel Miele appliances
- Double bedrooms with built-ins
- Integrated study alcove
- Stylish designer bathrooms
- Landscaped water gardens
- Glass-edged pool, gym and concierge
- Reverse cycle air, concealed laundry