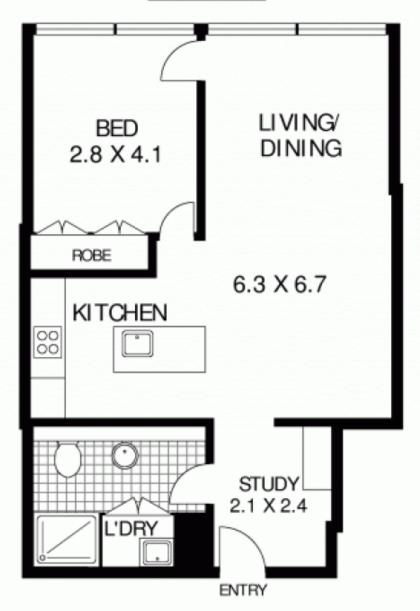

# morton.

**SYDNEY** 317/49 Shelley Street

Fresh interiors, quality finishes and ample space come together to create this urban oasis. Ideal for the professional couple on the run or astute investors.

- One bedroom with built-in robe
- Cleverly designed separate study
- Open plan living and dining area
- Modern kitchen with breakfast bar
- Bathroom and internal laundry
- Reverse cycle air conditioning
- Secure building, car space

# BASEMENT FLOOR

SECOND FLOOR