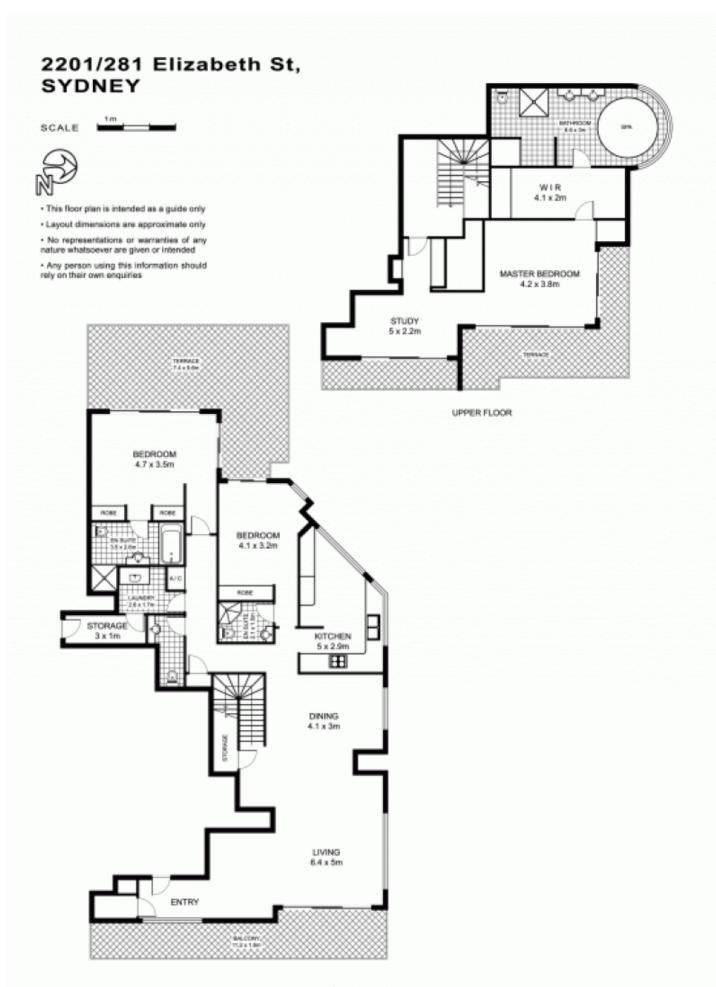

- Fluid floorplan spanning over 219sqm
- Granite kitchen with stainless steel gas fittings
- Master includes study, walk in robe and ensuite
- Each bedroom with own built-in robe and ensuite
- Powder room, separate laundry
- Reverse cycle air conditioning and timber flooring
- Internal store rooms and storage cupboards
- Two secure parking spaces in building
- Resort style pool,spa, gym,sauna
- 24 hour concierge & building manager
- -270 degree views
- -2 internal storerooms