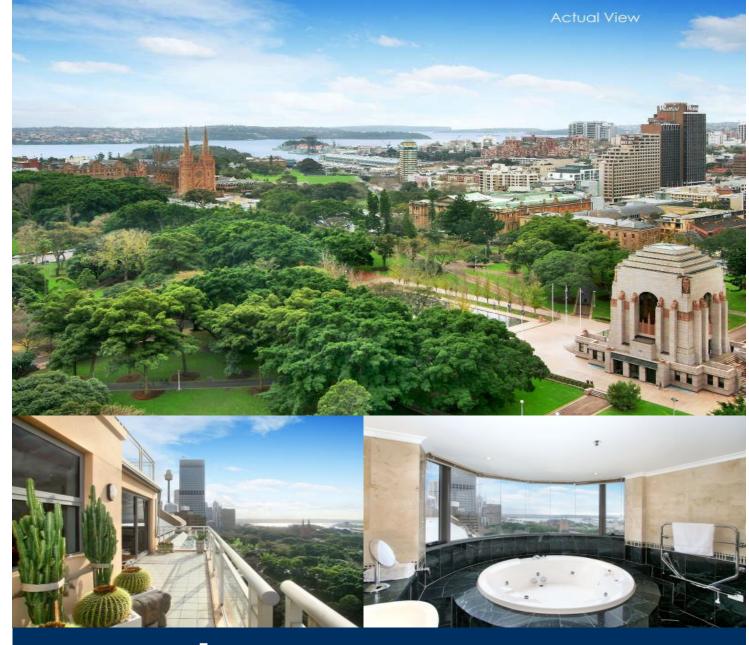

morton.

SYDNEY 2201/281 Elizabeth Street

Perched high on the 22nd floor of the prestigious Regency Hyde Park and sprawling over two levels, this city penthouse is framed by unsurpassed views of Sydney Harbour and Hyde Park. Complete with north easterly facing living areas and large entertaining terraces from all rooms.

- Fluid floorplan spanning over 219sqm
- Granite kitchen with stainless steel gas fittings
- Master includes study, walk in robe and ensuite
- Each bedroom with own built-in robe and ensuite
- Powder room, separate laundry
- Reverse cycle air conditioning and timber flooring
- Internal store rooms and storage cupboards
- Two secure parking spaces in building
- Resort style pool,spa, gym,sauna
- 24 hour concierge & building manager
- -270 degree views
- -2 internal storerooms