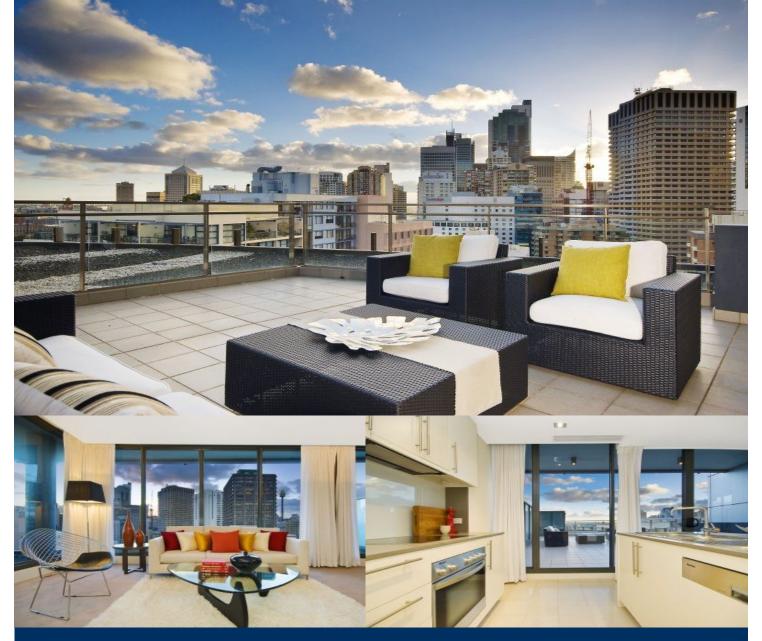

morton.

SURRY HILLS 1310/20 Pelican Street

An awe-inspiring fusion of glass, light and views, this split-level sub penthouse apartment in the Monument is the epitome of contemporary cosmopolitan living.

- Expansive upstairs-downstairs layout 149sqm
- Oversized entertainer's terrace of 39sqm
- Sumptuous master bedroom with sleek ensuite
- Gourmet kitchen with Miele appliances
- Bright designer bathrooms, internal laundry
- Resort-like gardens, pool, gym, concierge
- Air conditioning throughout