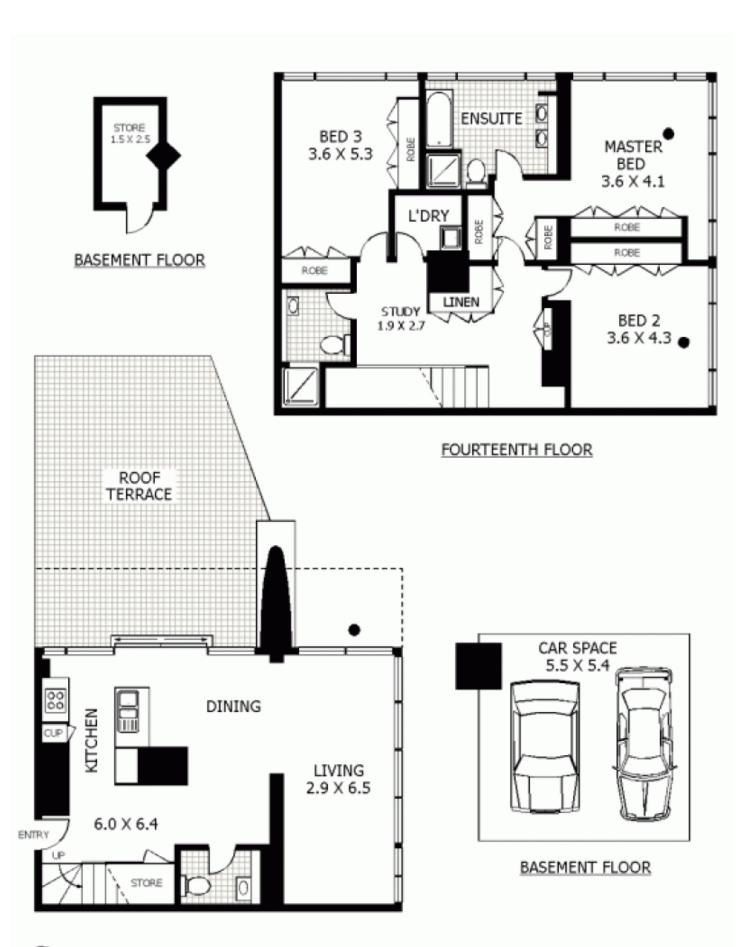

- Expansive upstairs-downstairs layout 149sqm
- Oversized entertainer's terrace of 39sqm
- Sumptuous master bedroom with sleek ensuite
- Gourmet kitchen with Miele appliances
- Bright designer bathrooms, internal laundry
- Resort-like gardens, pool, gym, concierge
- Air conditioning throughout