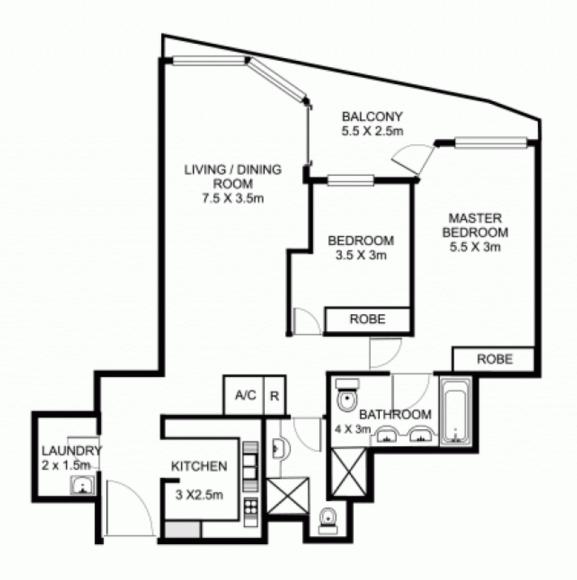

onto the spacious balcony that spans the entire length of the

- Spacious gourmet kitchen with stone benches
- Two generous bedrooms BIRs & balcony access
- Master with ensuite. Second bathroom
- Ensuite with stone benches, dual basins & tub
- Internal laundry, reverse a/c & security parking
- Facilities incl. concierge, rooftop pool, gym & BBQ
- Walk to CBD, Darling Harbour & China Town

## 609/28 Harbour Street Sydney

<sup>\*</sup> note all measurements are approximate only. Plan is provided only as an indication of layout.