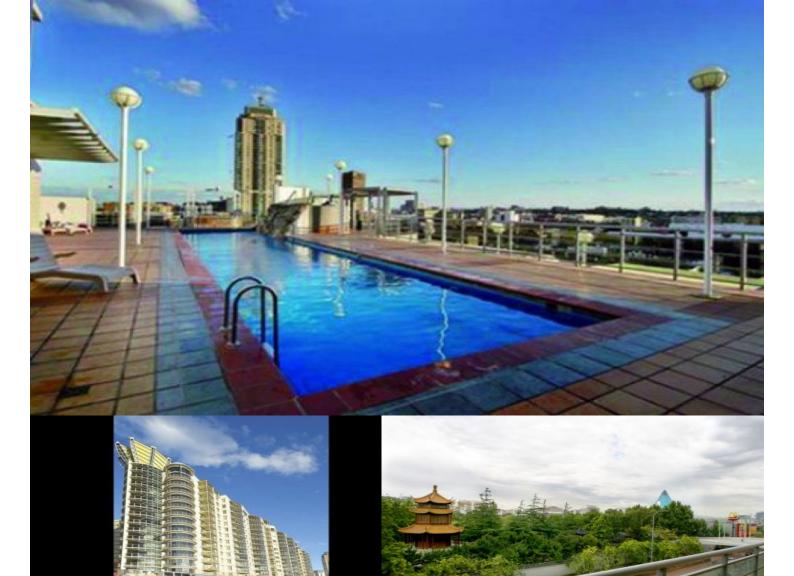

## **Ettiene West**

0410 593 749

ettiene@morton.com.au

apartment and overlooks the Chinese Gardens and CBD.

This contemporary 109sqm apartment provides the ultimate in inner-city living. The combined living and dining areas flow out

onto the spacious balcony that spans the entire length of the

- Spacious gourmet kitchen with stone benches
- Two generous bedrooms BIRs & balcony access
- Master with ensuite. Second bathroom
- Ensuite with stone benches, dual basins & tub
- Internal laundry, reverse a/c & security parking
- Facilities incl. concierge, rooftop pool, gym & BBQ
- Walk to CBD, Darling Harbour & China Town