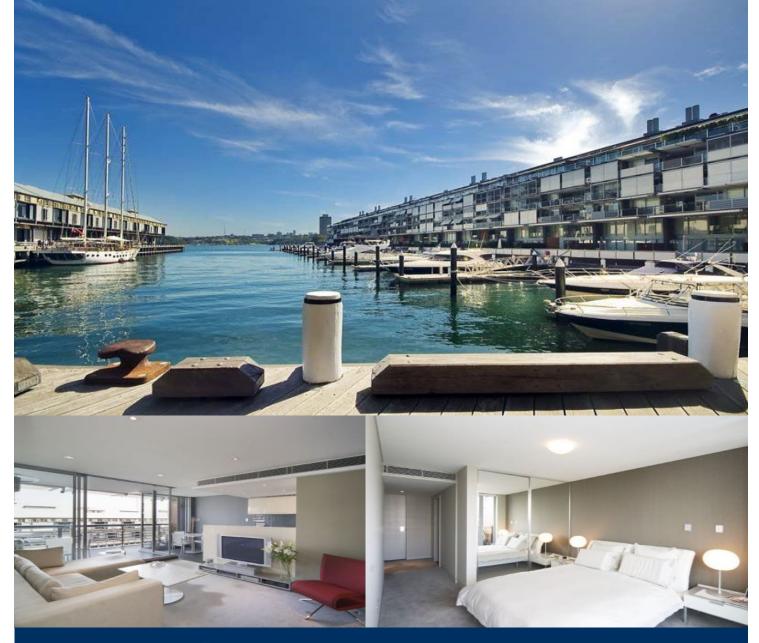

## morton.

Positioned on level five of The Pier at Walsh Bay, this truly magnificent two bedroom residence offers relaxed waterfront living on Sydneys only private and secure residential pier.

The sumptuous 132sqm apartment boasts generous living proportions, and direct lift access to secure parking space, tailor made for todays abundant modern lifestyle.

From all rooms, floor to ceiling glass sliding doors open onto an entertaining balcony featuring electronic louvers for privacy and comfort.

Enjoy romantic Sydney sunsets overlooking luxury boats and the waterfront promenade from this designer harbour side abode.

The master bedroom features a relaxing northern harbour vista, private ensuite and walk in robe.

The apartment is being offered with luxury inclusions and a