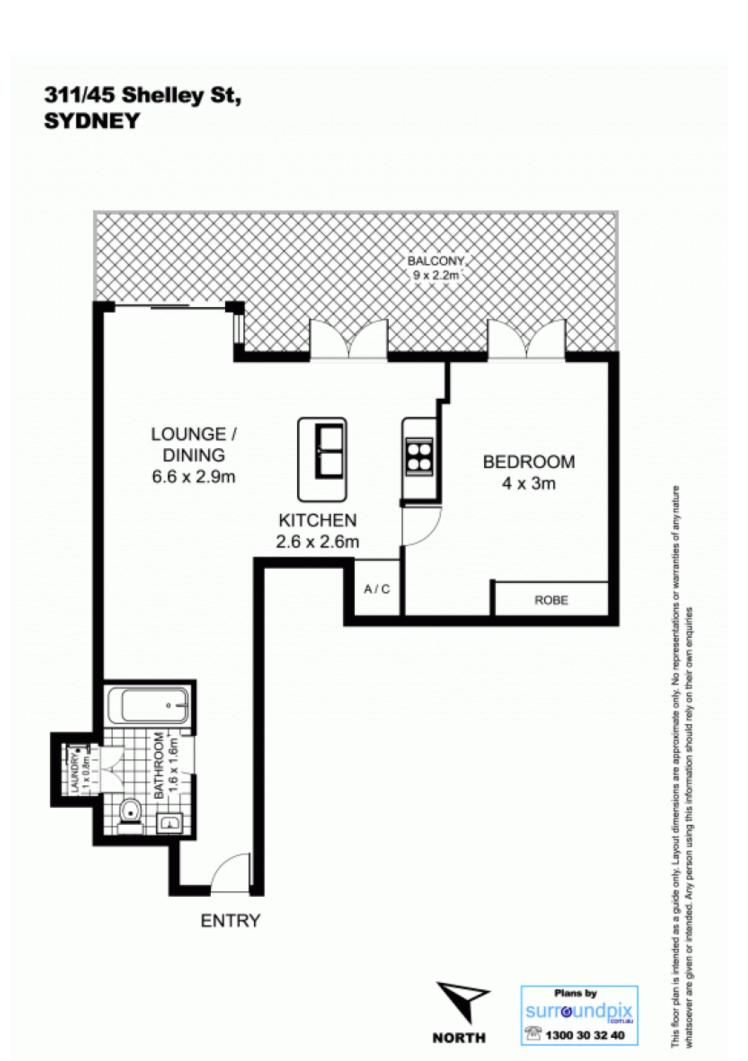

# morton

Situated on the 3rd floor at King Street Wharf this unique 80 sqm apartment features a large open plan living area and bedroom, both leading onto a expansive north facing patio which spans the entire length of the apartment overlooking the city and Harbour.

- Ideally located between the City and Darling Harbour
- French doors and sliding doors to full-width entertainers' patio
- Bedroom with build-in wardrobes and access to patio
- Stylish open plan kitchen with island benches and gas stove
- Luxurious mosaic bathroom and internal laundry
- Intercom system and secure parking
- Wharf and the CBD just moments away.
- Ideal investment with great capital return or city pied a terre

## **SYDNEY** 311/45 Shelley Street