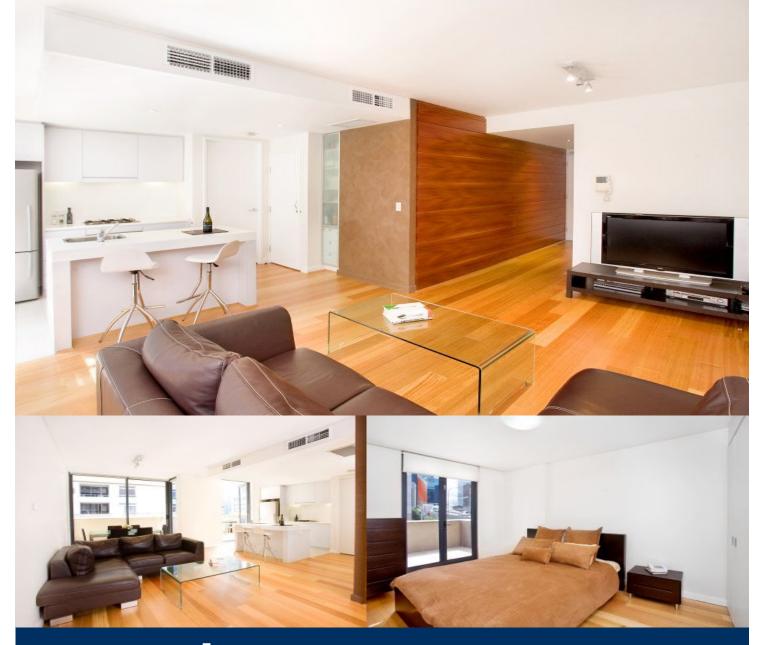

# morton

Situated on the 3rd floor at King Street Wharf this unique 80 sqm apartment features a large open plan living area and bedroom, both leading onto a expansive north facing patio which spans the entire length of the apartment overlooking the city and Harbour.

- Ideally located between the City and Darling Harbour
- French doors and sliding doors to full-width entertainers' patio
- Bedroom with build-in wardrobes and access to patio
- Stylish open plan kitchen with island benches and gas stove
- Luxurious mosaic bathroom and internal laundry
- Intercom system and secure parking
- Wharf and the CBD just moments away.
- Ideal investment with great capital return or city pied a terre